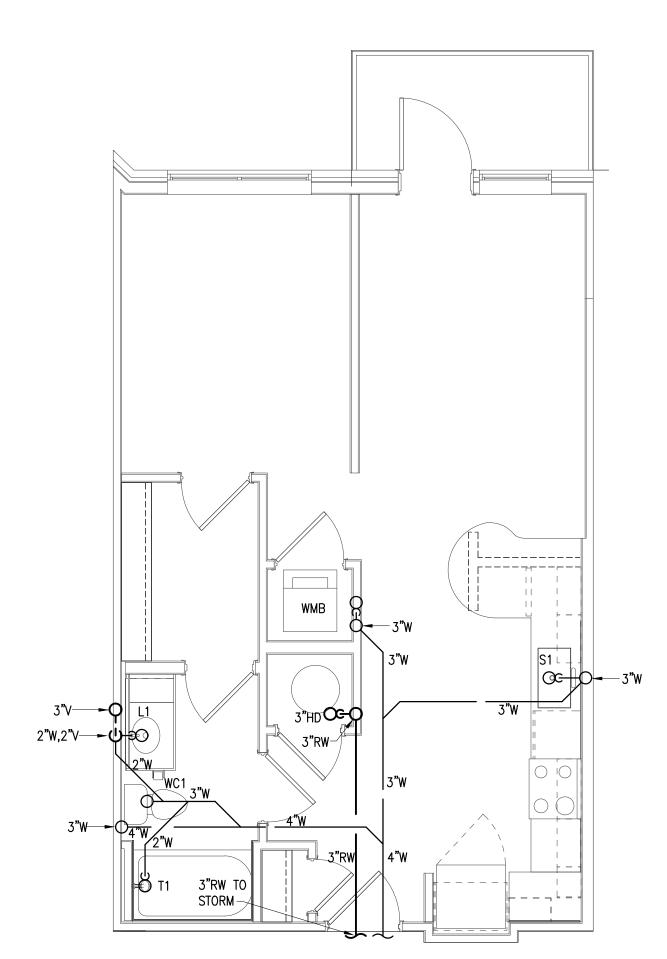

UNIT S1 TOP FLOOR PLAN - S,W&V

2 UNIT S1 BOTTOM FLOOR PLAN - S,W&V

SEE SHEETS PO-01 PO-02 & PO-03 FOR GENERAL NOTES, SCHEDULE AND DETAILS.
SEE P1-XX SERIES FOR FLOOR PLANS WASTE, VENT AND WATER PIPING.
ISLAND SINKS WITH AIR ADMITTANCE VALVES SHALL HAVE A RELIEF VENT THREE STORIES FROM THE TOP FLOOR AND BELOW.