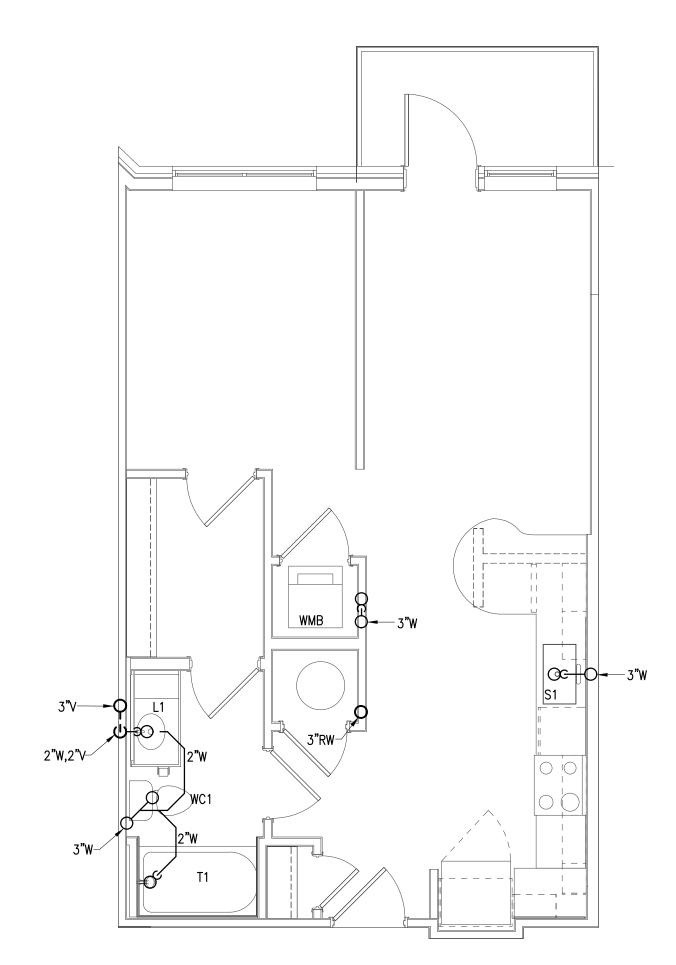

UNIT S1 TOP FLOOR PLAN - S,W&V

2 UNIT S1 BOTTOM FLOOR PLAN - S,W&V

SEE SHEETS PO-01 PO-02 & PO-03 FOR GENERAL NOTES, SCHEDULE AND DETAILS.
SEE P1-XX SERIES FOR FLOOR PLANS WASTE, VENT AND WATER PIPING.
ISLAND SINKS WITH AIR ADMITTANCE VALVES SHALL HAVE A RELIEF VENT THREE STORIES FROM THE TOP FLOOR AND BELOW.