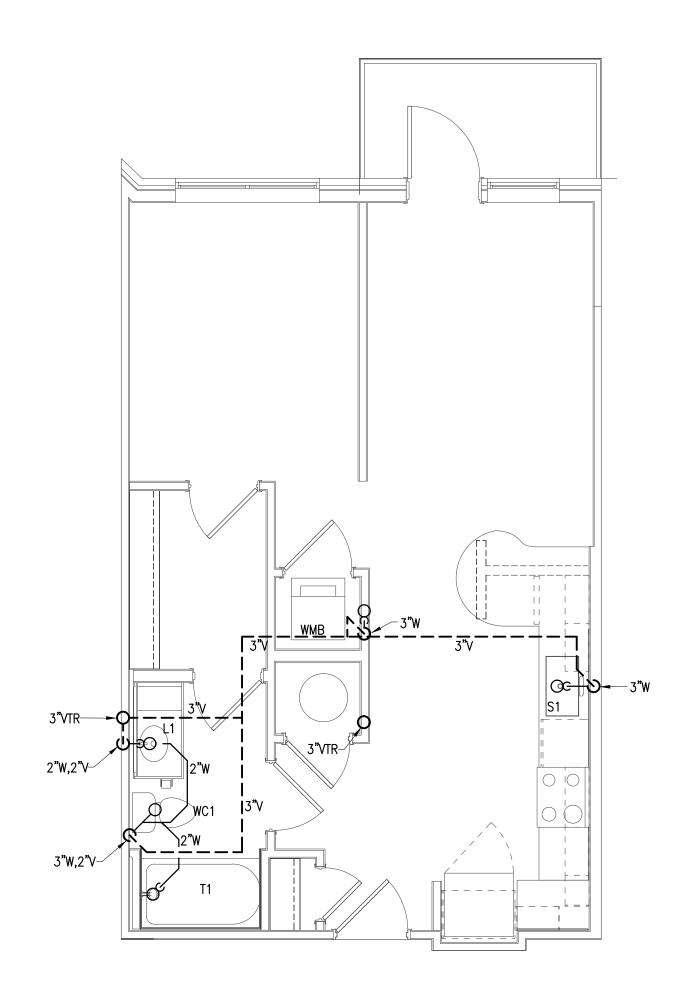

UNIT S1 TOP FLOOR PLAN - S,W&V

2 UNIT S1 BOTTOM FLOOR PLAN - S,W&V

SEE SHEETS PO-01 PO-02 & PO-03 FOR GENERAL NOTES, SCHEDULE AND DETAILS.
SEE P1-XX SERIES FOR FLOOR PLANS WASTE, VENT AND WATER PIPING.
ISLAND SINKS WITH AIR ADMITTANCE VALVES SHALL HAVE A RELIEF VENT THREE STORIES FROM THE TOP FLOOR AND BELOW.