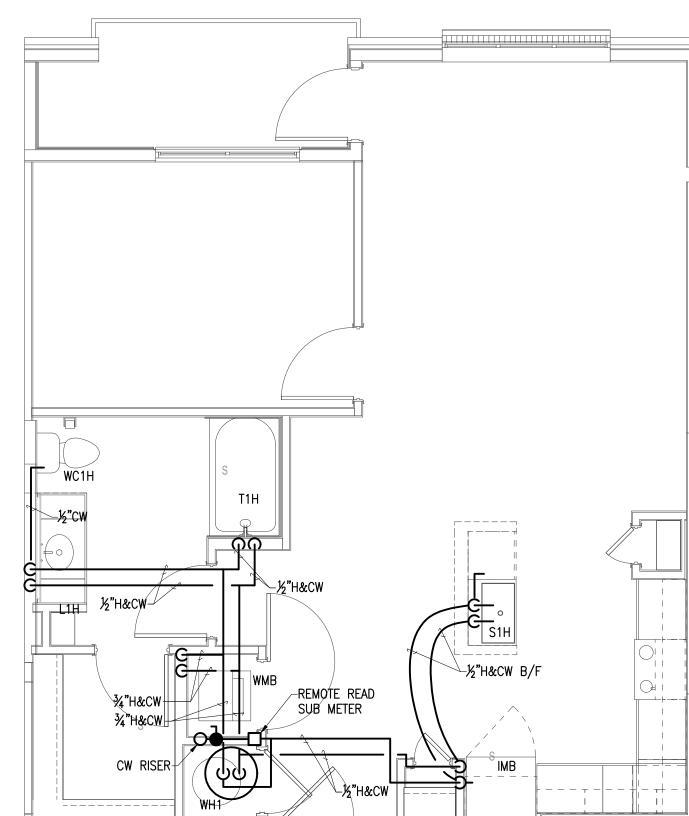

1 UNIT A2-HC TYPICAL WATER

SCALE: 1/4"=1'-0"

THE PRESTON PARTNERSHIP, LLC A MULTI-DISCIPLINARY DESIGN FIRM

SOUTH TERRACES 115 PERIMETER CENTER PLACE, SUITE 950 ATLANTA, GEORGIA 30346 TELEPHONE: 770 396 7248 FAX: 770 396 2945