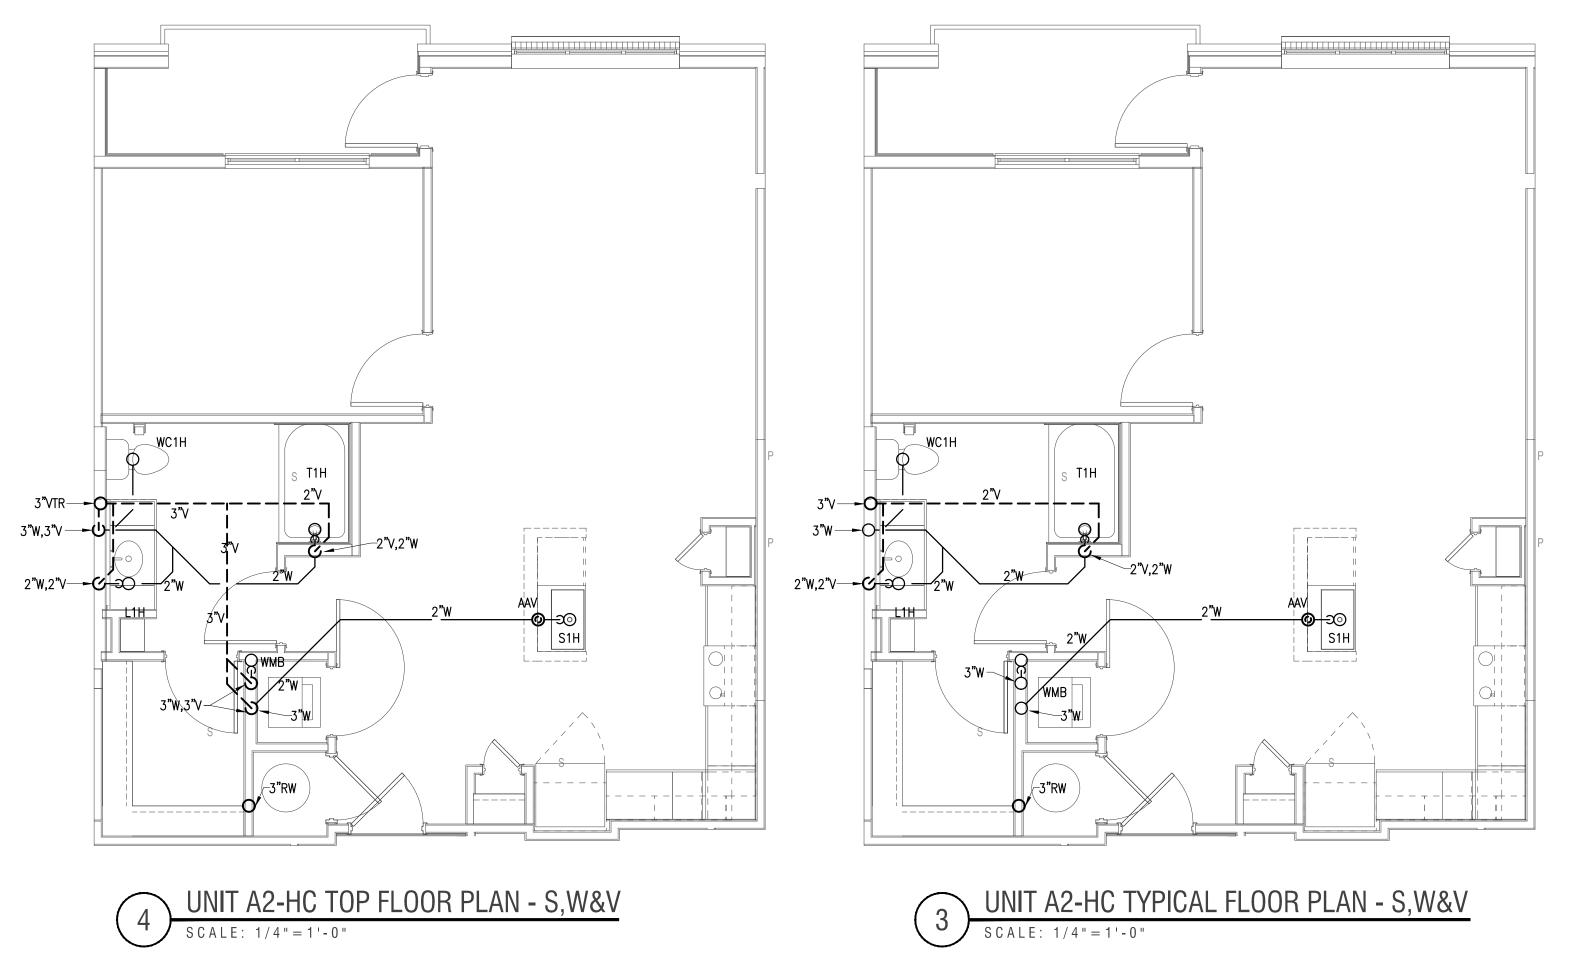

- SEE SHEETS PO-01 PO-02 & PO-03 FOR GENERAL NOTES, SCHEDULE AND DETAILS.
   SEE P1-XX SERIES FOR FLOOR PLANS WASTE, VENT AND WATER PIPING.
   ISLAND SINKS WITH AIR ADMITTANCE VALVES SHALL HAVE A RELIEF VENT THREE STORIES FROM THE TOP FLOOR AND BELOW.