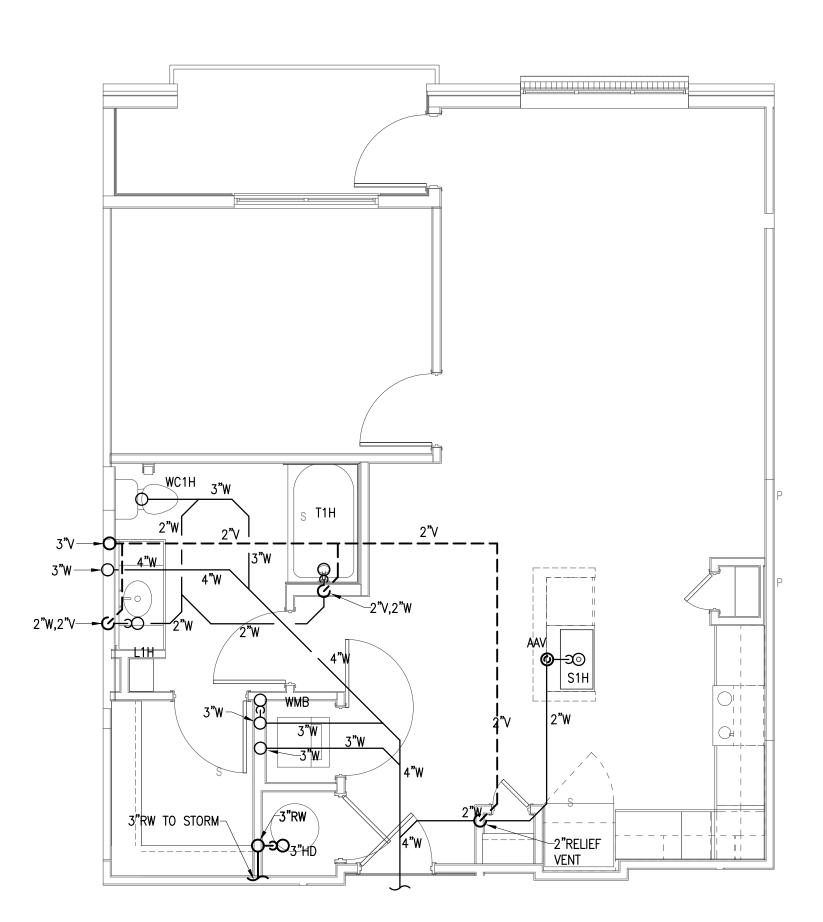

- SEE SHEETS PO-01 PO-02 & PO-03 FOR GENERAL NOTES, SCHEDULE AND DETAILS.
   SEE P1-XX SERIES FOR FLOOR PLANS WASTE, VENT AND WATER PIPING.
   ISLAND SINKS WITH AIR ADMITTANCE VALVES SHALL HAVE A RELIEF VENT THREE STORIES FROM THE TOP FLOOR AND BELOW.