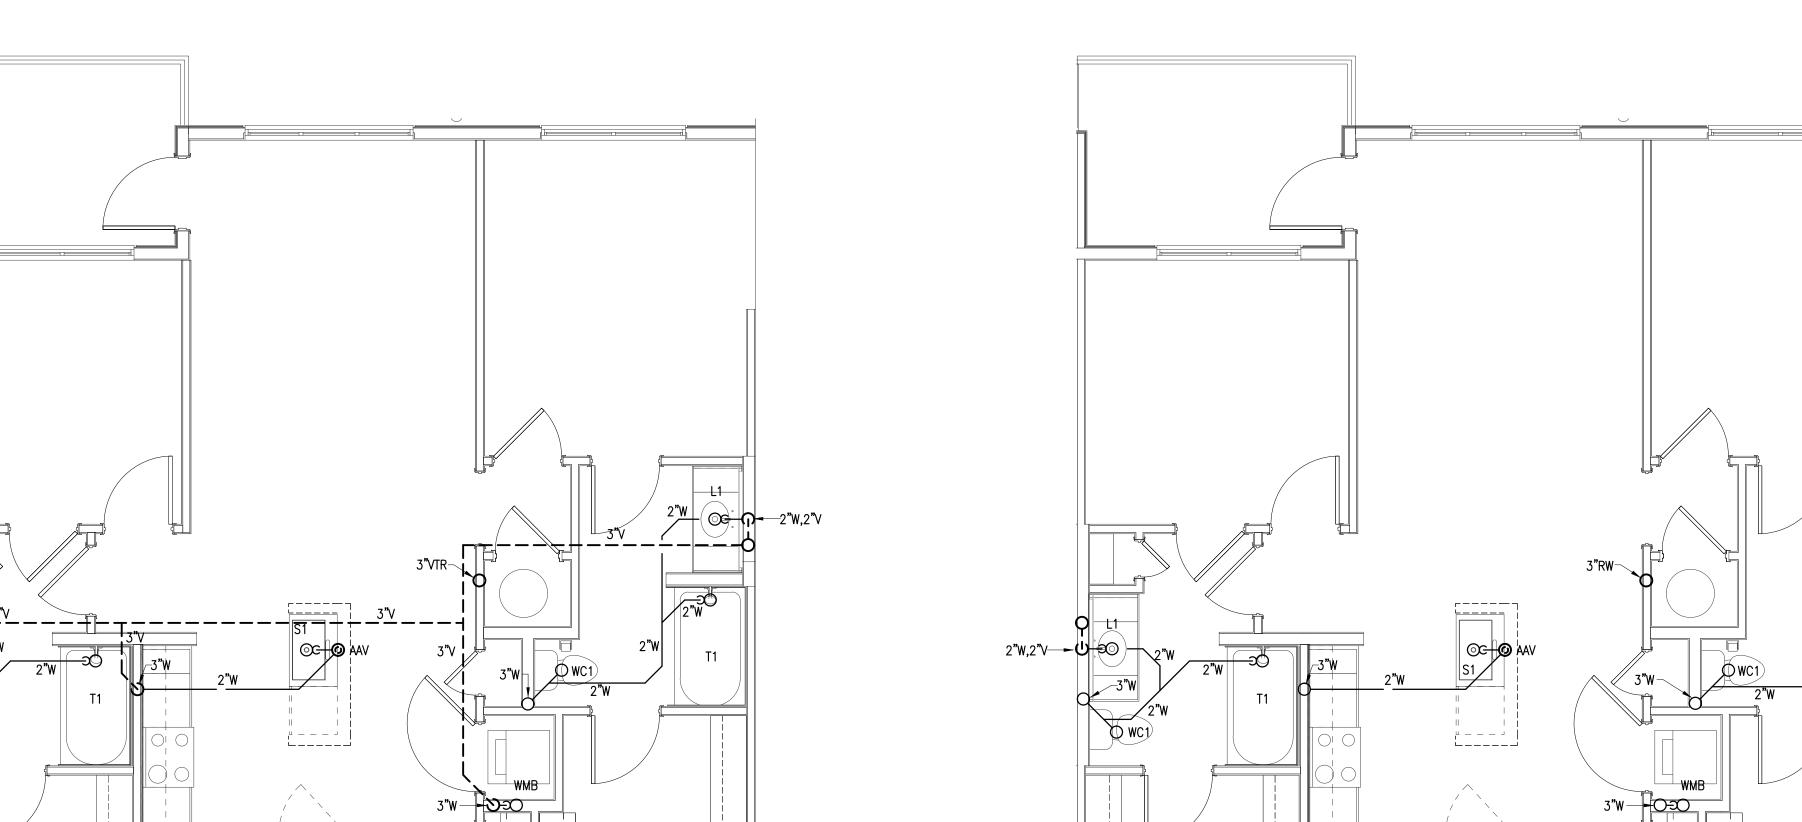

- SEE SHEETS PO-01 PO-02 & PO-03 FOR GENERAL NOTES, SCHEDULE AND DETAILS.
   SEE P1-XX SERIES FOR FLOOR PLANS WASTE, VENT AND WATER PIPING.
   ISLAND SINKS WITH AIR ADMITTANCE VALVES SHALL HAVE A RELIEF VENT THREE STORIES FROM THE TOP FLOOR AND BELOW.

4 UNIT B1 TOP FLOOR PLAN - S,W&V

UNIT B1 BOTTOM FLOOR PLAN - S,W&V

UNIT B1 TYPICAL WATER

SCALE: 1/4"=1'-0"

THE PRESTON PARTNERSHIP, LLC A MULTI-DISCIPLINARY DESIGN FIRM

SOUTH TERRACES 115 PERIMETER CENTER PLACE, SUITE 950 ATLANTA, GEORGIA 30346 TELEPHONE: 770 396 7248 FAX: 770 396 2945