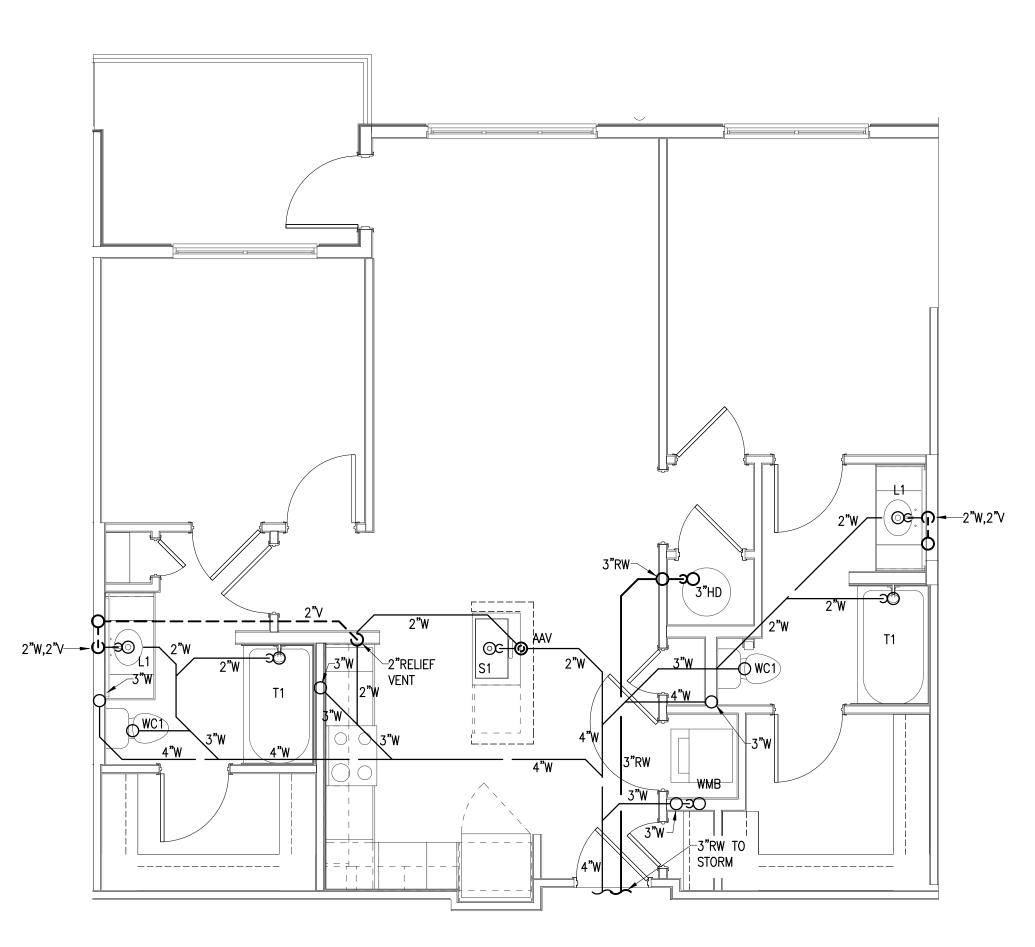

- SEE SHEETS PO-01 PO-02 & PO-03 FOR GENERAL NOTES, SCHEDULE AND DETAILS.
   SEE P1-XX SERIES FOR FLOOR PLANS WASTE, VENT AND WATER PIPING.
   ISLAND SINKS WITH AIR ADMITTANCE VALVES SHALL HAVE A RELIEF VENT THREE STORIES FROM THE TOP FLOOR AND BELOW.

4 UNIT B1 TOP FLOOR PLAN - S,W&V

UNIT B1 BOTTOM FLOOR PLAN - S,W&V

UNIT B1 TYPICAL WATER

SCALE: 1/4"=1'-0"

THE PRESTON PARTNERSHIP, LLC A MULTI-DISCIPLINARY DESIGN FIRM

SOUTH TERRACES 115 PERIMETER CENTER PLACE, SUITE 950 ATLANTA, GEORGIA 30346 TELEPHONE: 770 396 7248 FAX: 770 396 2945