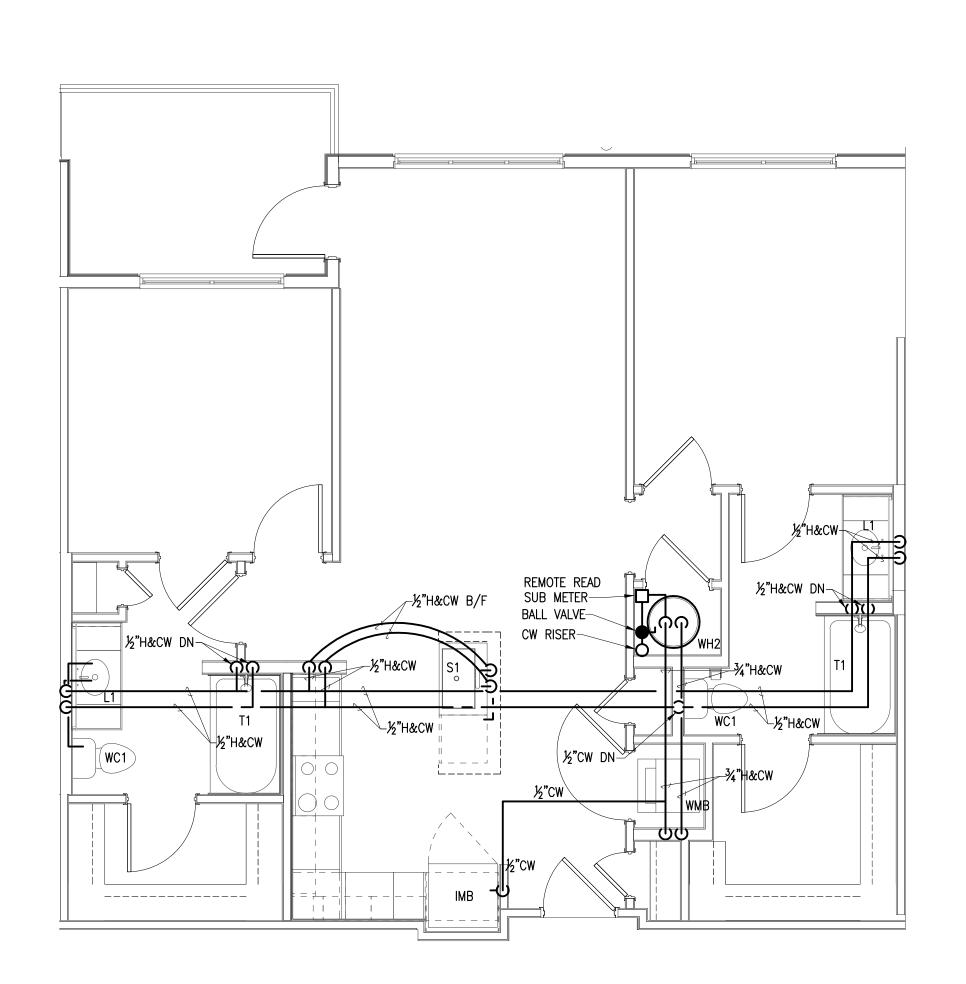

- SEE SHEETS PO-01 PO-02 & PO-03 FOR GENERAL NOTES, SCHEDULE AND DETAILS.
   SEE P1-XX SERIES FOR FLOOR PLANS WASTE, VENT AND WATER PIPING.
   ISLAND SINKS WITH AIR ADMITTANCE VALVES SHALL HAVE A RELIEF VENT THREE STORIES FROM THE TOP FLOOR AND BELOW.

4 UNIT B1 TOP FLOOR PLAN - S,W&V

UNIT B1 BOTTOM FLOOR PLAN - S,W&V

UNIT B1 TYPICAL WATER

SCALE: 1/4"=1'-0"

THE PRESTON PARTNERSHIP, LLC A MULTI-DISCIPLINARY DESIGN FIRM

SOUTH TERRACES 115 PERIMETER CENTER PLACE, SUITE 950 ATLANTA, GEORGIA 30346 TELEPHONE: 770 396 7248 FAX: 770 396 2945