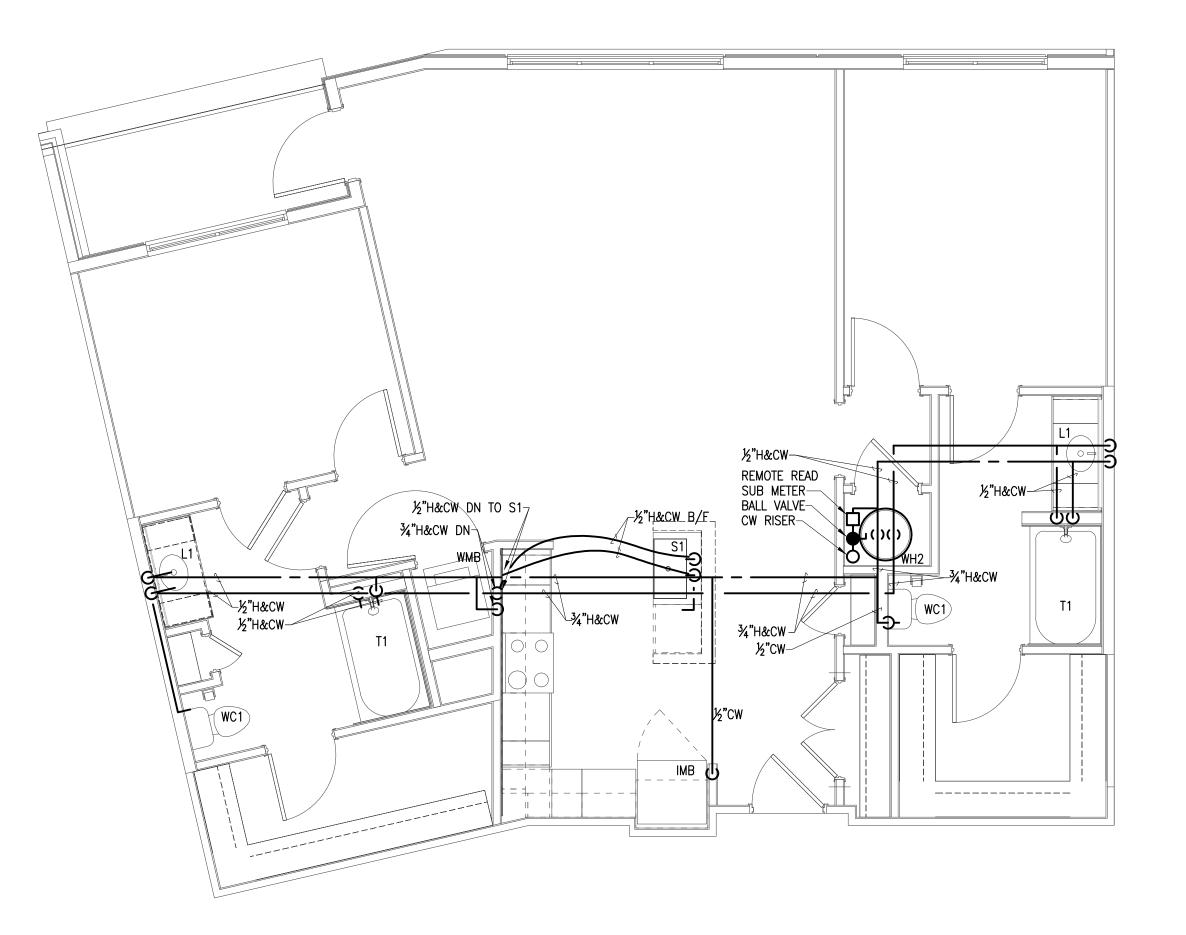

4 UNIT B7 TOP FLOOR PLAN - S,W&V

3 UNIT B7 TYPICAL FLOOR PLAN - S,W&V

2 UNIT B7 BOTTOM FLOOR PLAN - S,W&V

SCALE: 1/4" = 1'-0"

1 UNIT B7 TYPICAL WATER
SCALE: 1/4"=1'-0"

THE PRESTON PARTNERSHIP, LLC A MULTI-DISCIPLINARY DESIGN FIRM

- SEE SHEETS PO-01 PO-02 & PO-03 FOR GENERAL NOTES, SCHEDULE AND DETAILS.
   SEE P1-XX SERIES FOR FLOOR PLANS WASTE, VENT AND WATER PIPING.
   ISLAND SINKS WITH AIR ADMITTANCE VALVES SHALL HAVE A RELIEF VENT THREE STORIES FROM THE TOP FLOOR AND BELOW.