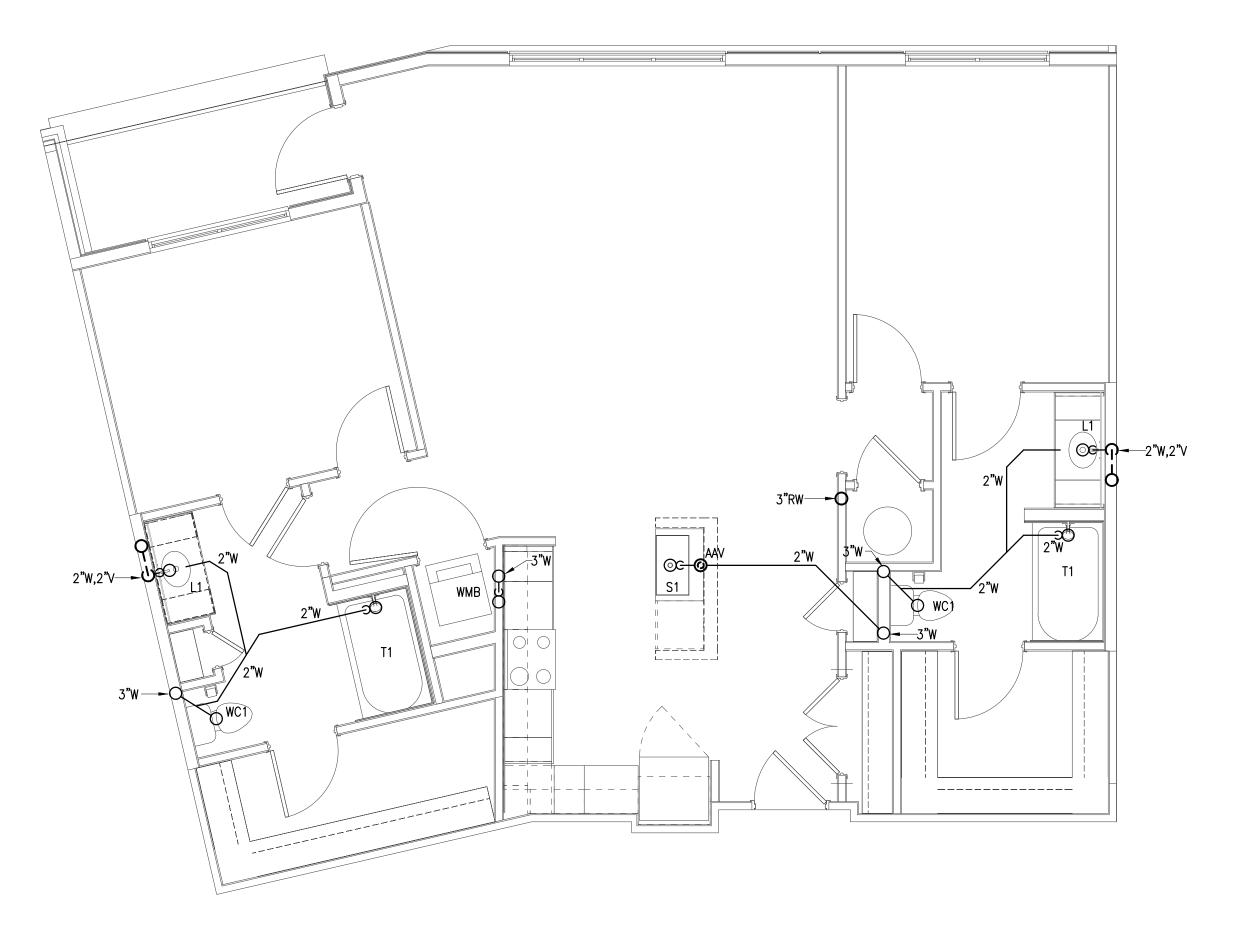

4 UNIT B7 TOP FLOOR PLAN - S,W&V

3 UNIT B7 TYPICAL FLOOR PLAN - S,W&V

2 UNIT B7 BOTTOM FLOOR PLAN - S,W&V

SCALE: 1/4" = 1'-0"

1 UNIT B7 TYPICAL WATER
SCALE: 1/4"=1'-0"

THE PRESTON PARTNERSHIP, LLC A MULTI-DISCIPLINARY DESIGN FIRM

- SEE SHEETS PO-01 PO-02 & PO-03 FOR GENERAL NOTES, SCHEDULE AND DETAILS.
   SEE P1-XX SERIES FOR FLOOR PLANS WASTE, VENT AND WATER PIPING.
   ISLAND SINKS WITH AIR ADMITTANCE VALVES SHALL HAVE A RELIEF VENT THREE STORIES FROM THE TOP FLOOR AND BELOW.