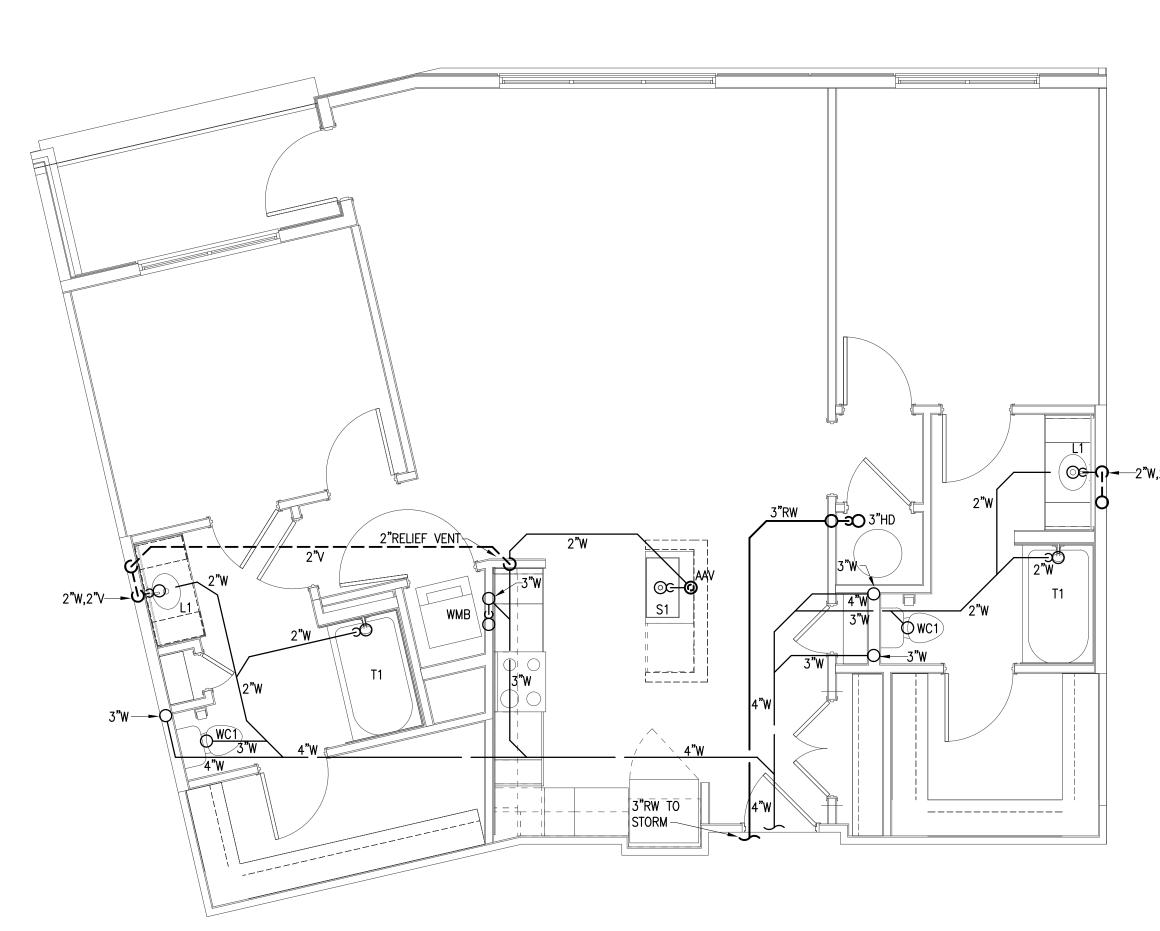

4 UNIT B7 TOP FLOOR PLAN - S,W&V

3 UNIT B7 TYPICAL FLOOR PLAN - S,W&V

2 UNIT B7 BOTTOM FLOOR PLAN - S,W&V

SCALE: 1/4" = 1'-0"

1 UNIT B7 TYPICAL WATER
SCALE: 1/4"=1'-0"

THE PRESTON PARTNERSHIP, LLC A MULTI-DISCIPLINARY DESIGN FIRM

- SEE SHEETS PO-01 PO-02 & PO-03 FOR GENERAL NOTES, SCHEDULE AND DETAILS.
   SEE P1-XX SERIES FOR FLOOR PLANS WASTE, VENT AND WATER PIPING.
   ISLAND SINKS WITH AIR ADMITTANCE VALVES SHALL HAVE A RELIEF VENT THREE STORIES FROM THE TOP FLOOR AND BELOW.