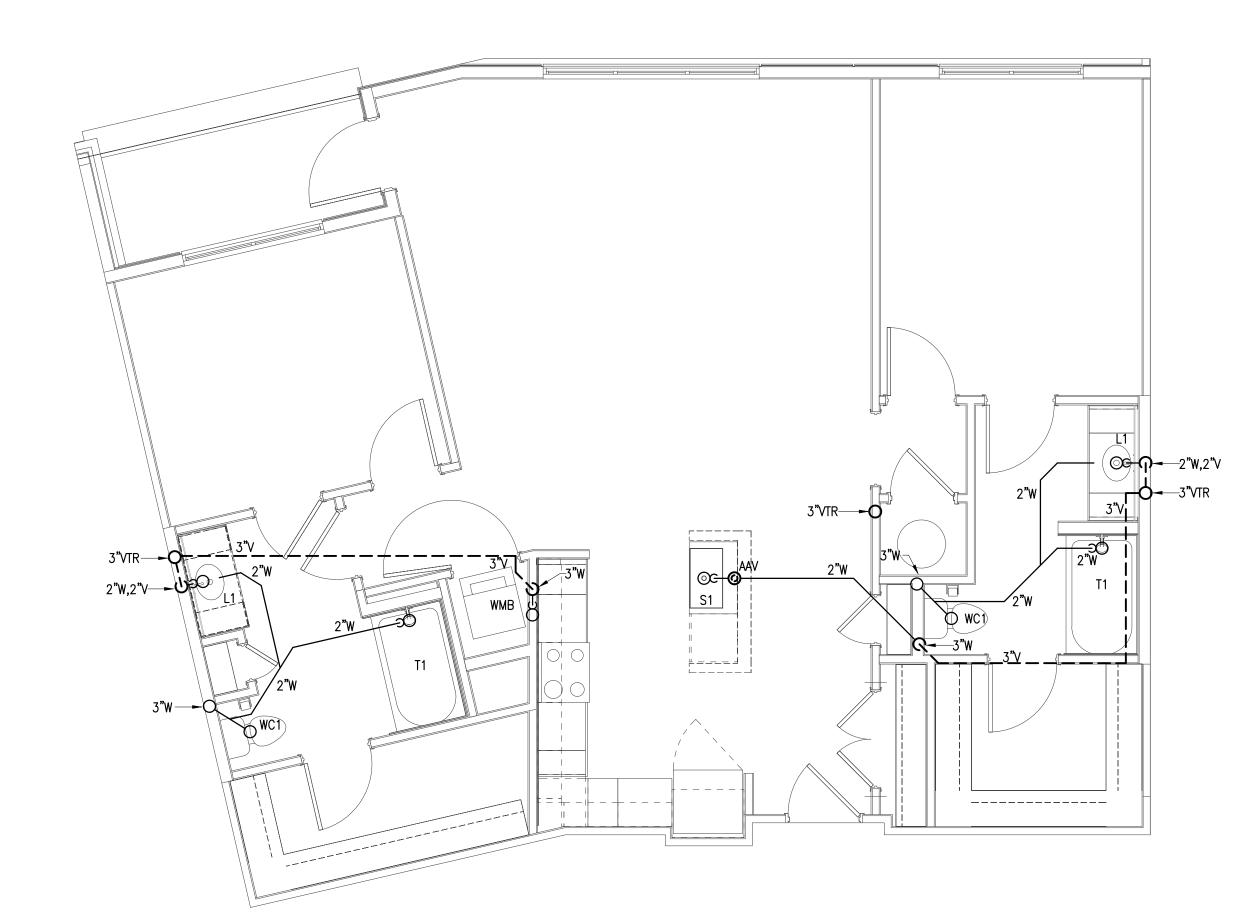

4 UNIT B7 TOP FLOOR PLAN - S,W&V

3 UNIT B7 TYPICAL FLOOR PLAN - S,W&V

2 UNIT B7 BOTTOM FLOOR PLAN - S,W&V

SCALE: 1/4" = 1'-0"

1 UNIT B7 TYPICAL WATER
SCALE: 1/4"=1'-0"

THE PRESTON PARTNERSHIP, LLC A MULTI-DISCIPLINARY DESIGN FIRM

- SEE SHEETS PO-01 PO-02 & PO-03 FOR GENERAL NOTES, SCHEDULE AND DETAILS.
   SEE P1-XX SERIES FOR FLOOR PLANS WASTE, VENT AND WATER PIPING.
   ISLAND SINKS WITH AIR ADMITTANCE VALVES SHALL HAVE A RELIEF VENT THREE STORIES FROM THE TOP FLOOR AND BELOW.