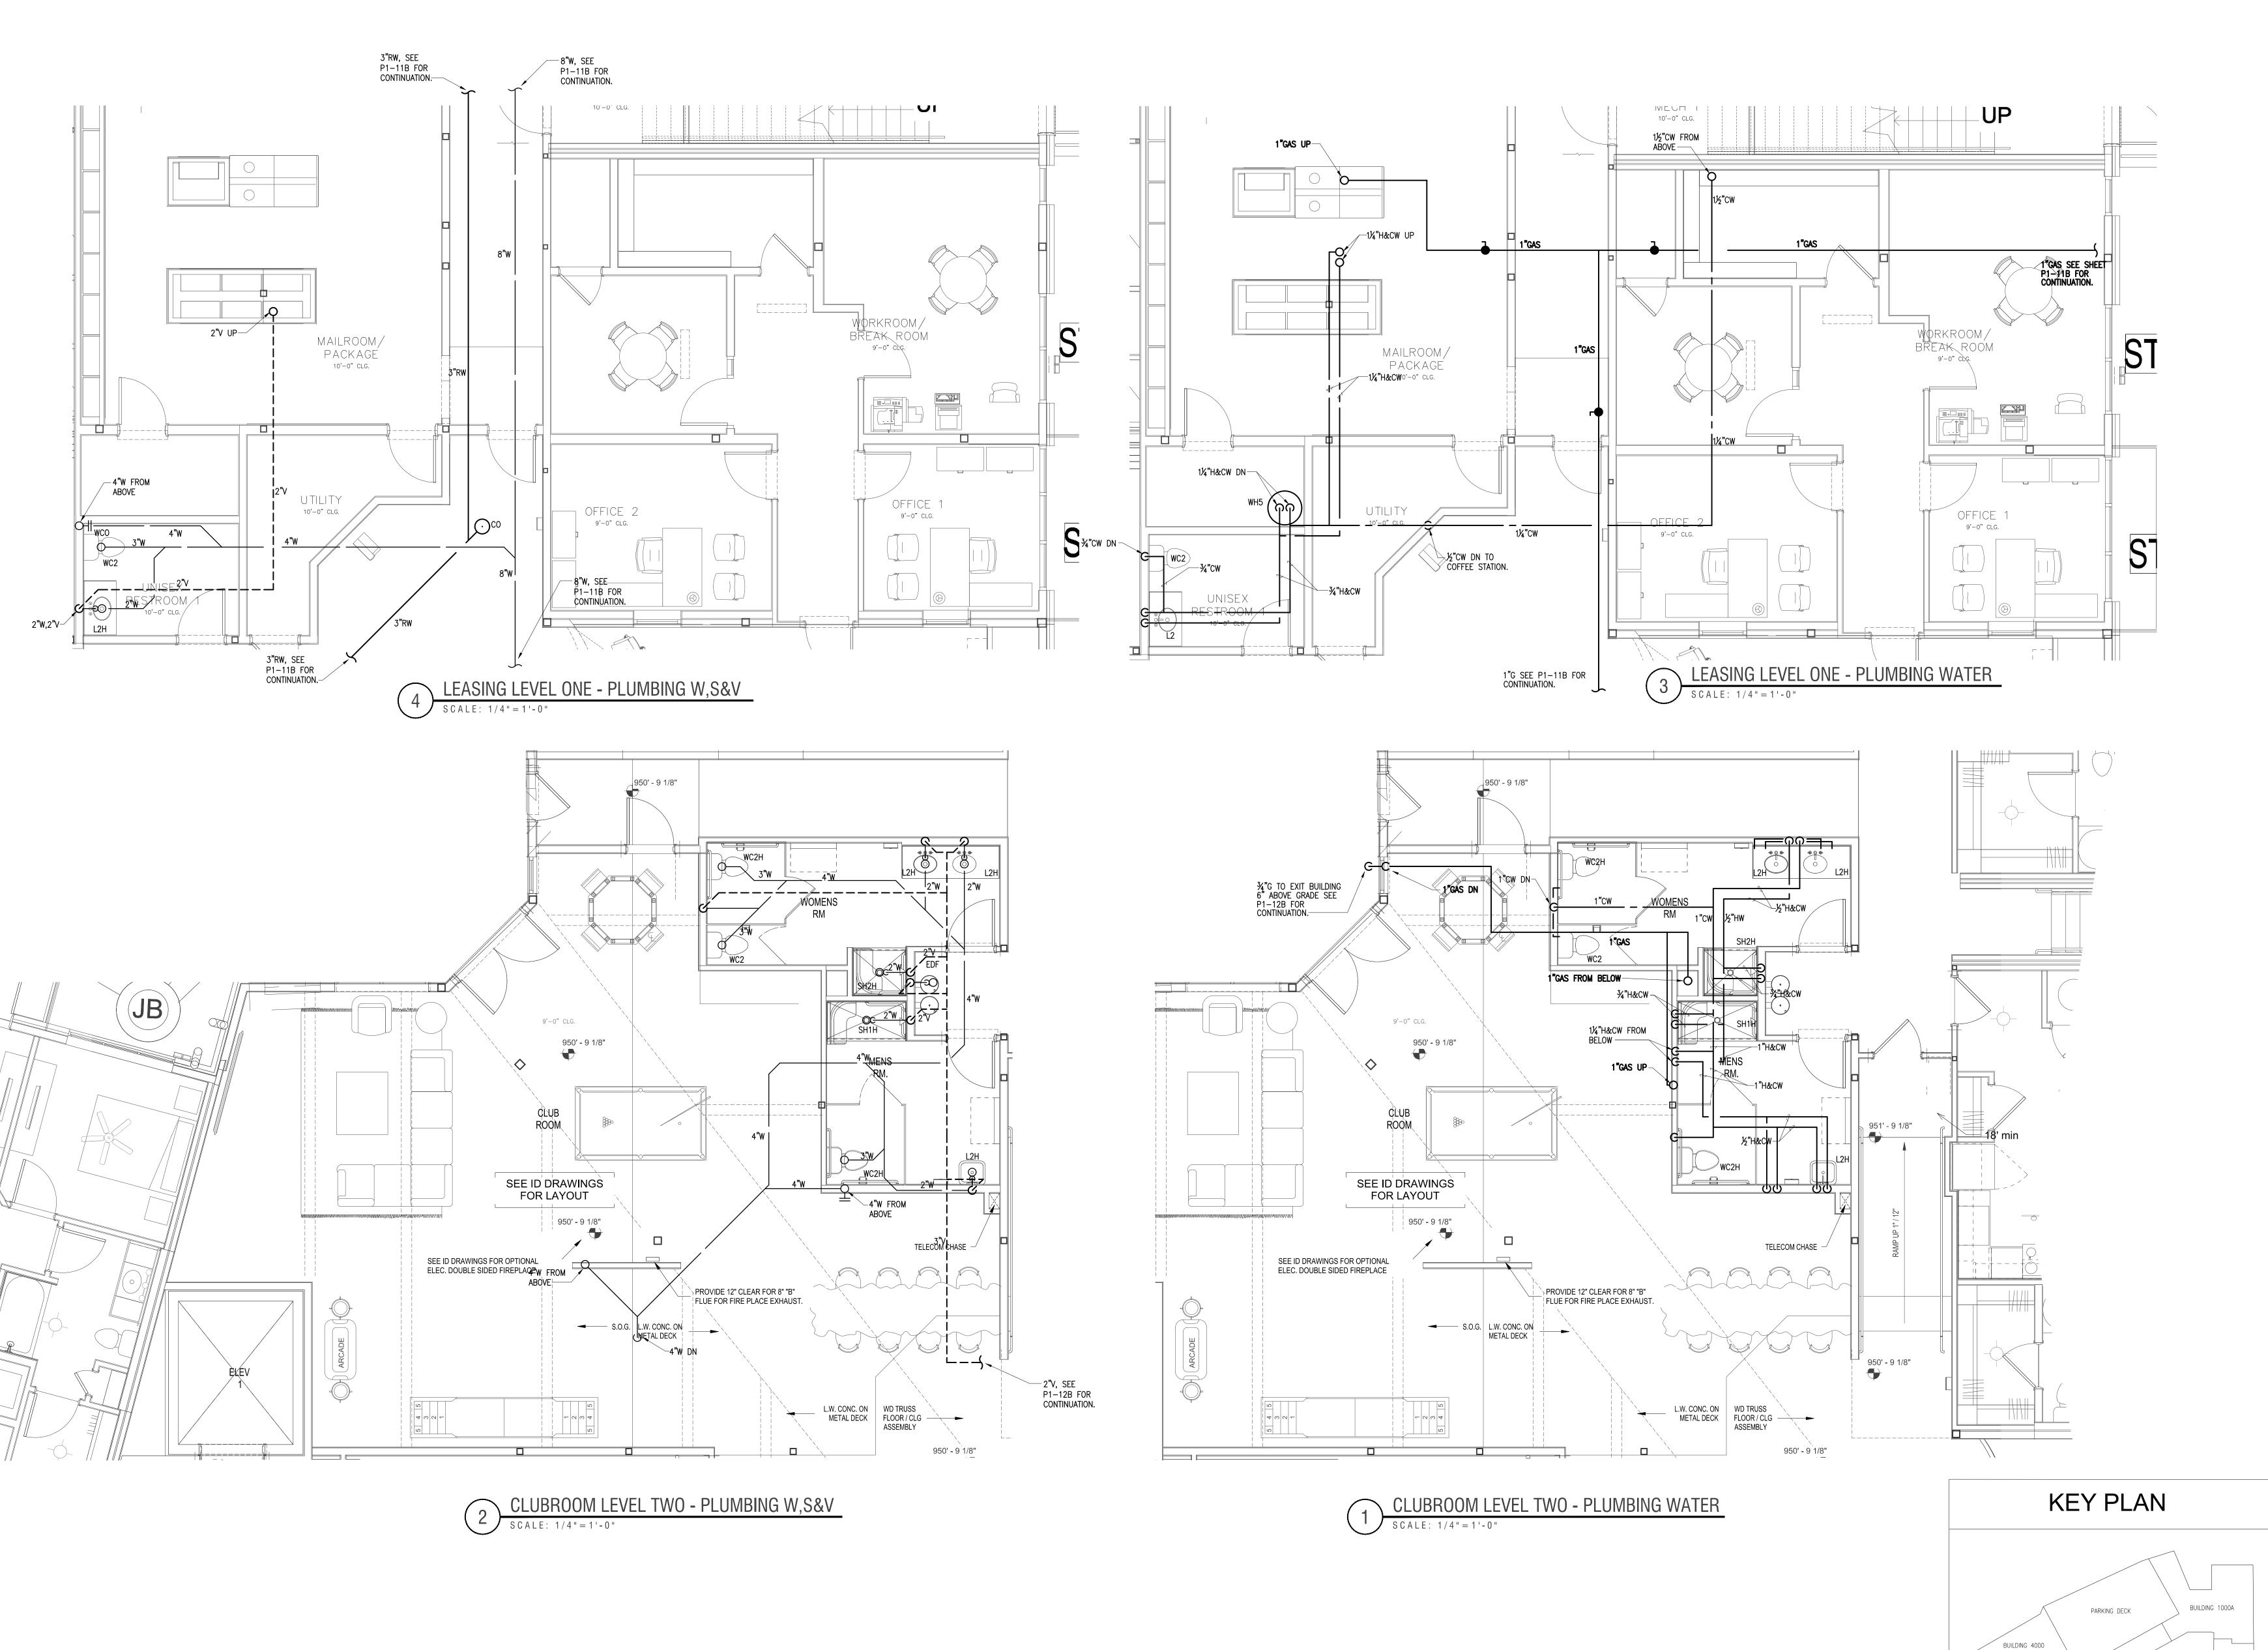

| DATE        | 05/22/2017 |
|-------------|------------|
| JOB NUMBER  | 1493101    |
| DRAWN BY    | WJM        |
| CHECKED BY  | CDF        |
| SHEET TITLE |            |

AMENITY PLANS -CLUBROOM & LEASING