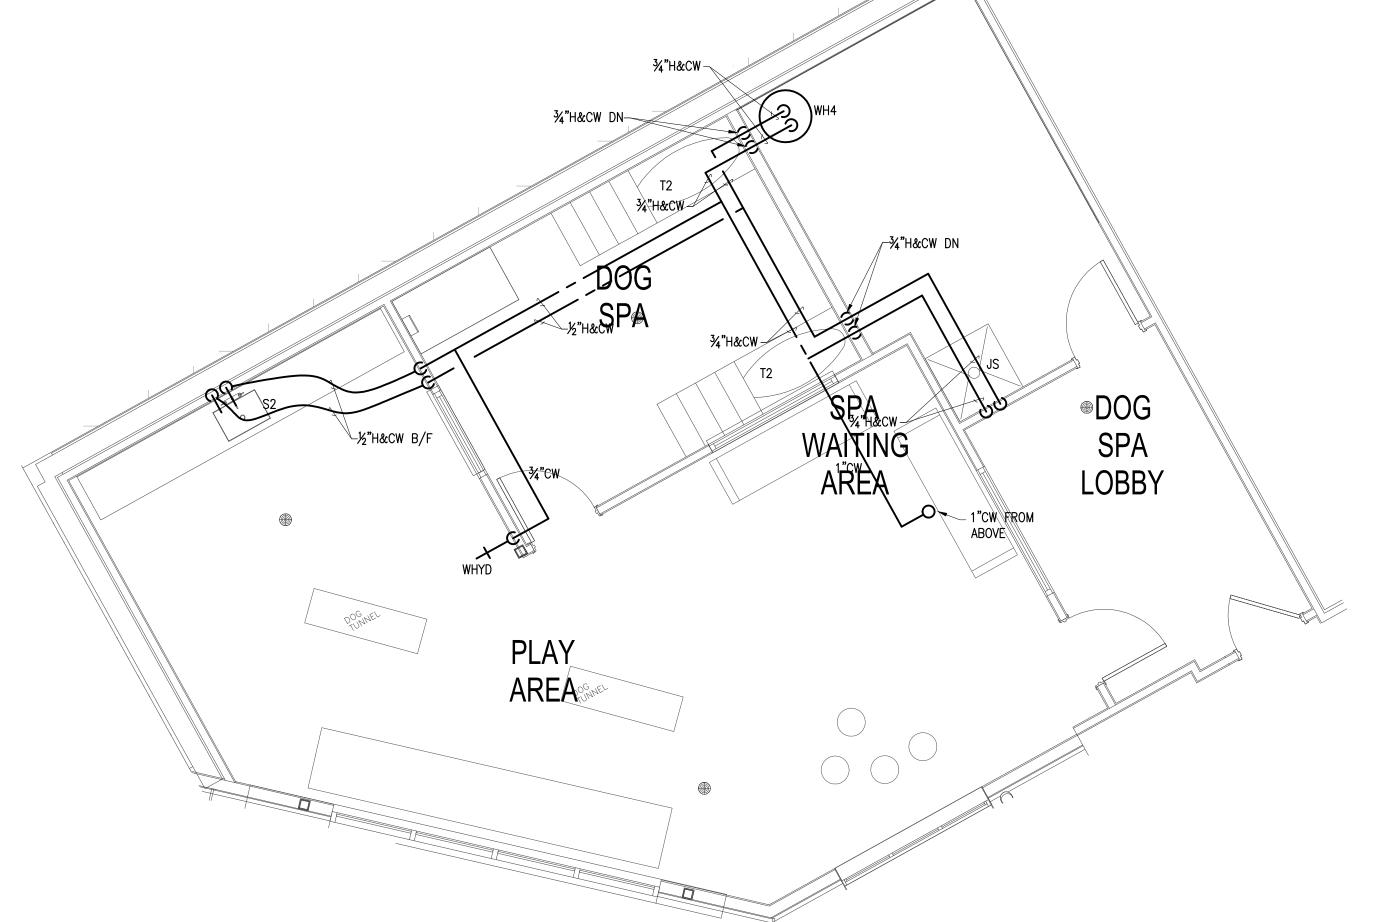

3 DOG SPA WATER PLAN - PLUMBING
SCALE: 1/4" = 1'-0"

SKY LOUNGE WATER PLAN - PLUMBING

SCALE: 1/4" = 1'-0"

THE PRESTON
PARTNERSHIP, LLC
A MULTI-DISCIPLINARY DESIGN FIRM

SOUTH TERRACES 115 PERIMETER CENTER PLACE, SUITE 950 ATLANTA, GEORGIA 30346 TELEPHONE: 770 396 7248 FAX: 770 396 2945

AMENITY PLANS -DOG SPA & SKY LOUNGE

P6-02

MMENTS

© 2017 The Preston Partnership, LLC

30X42