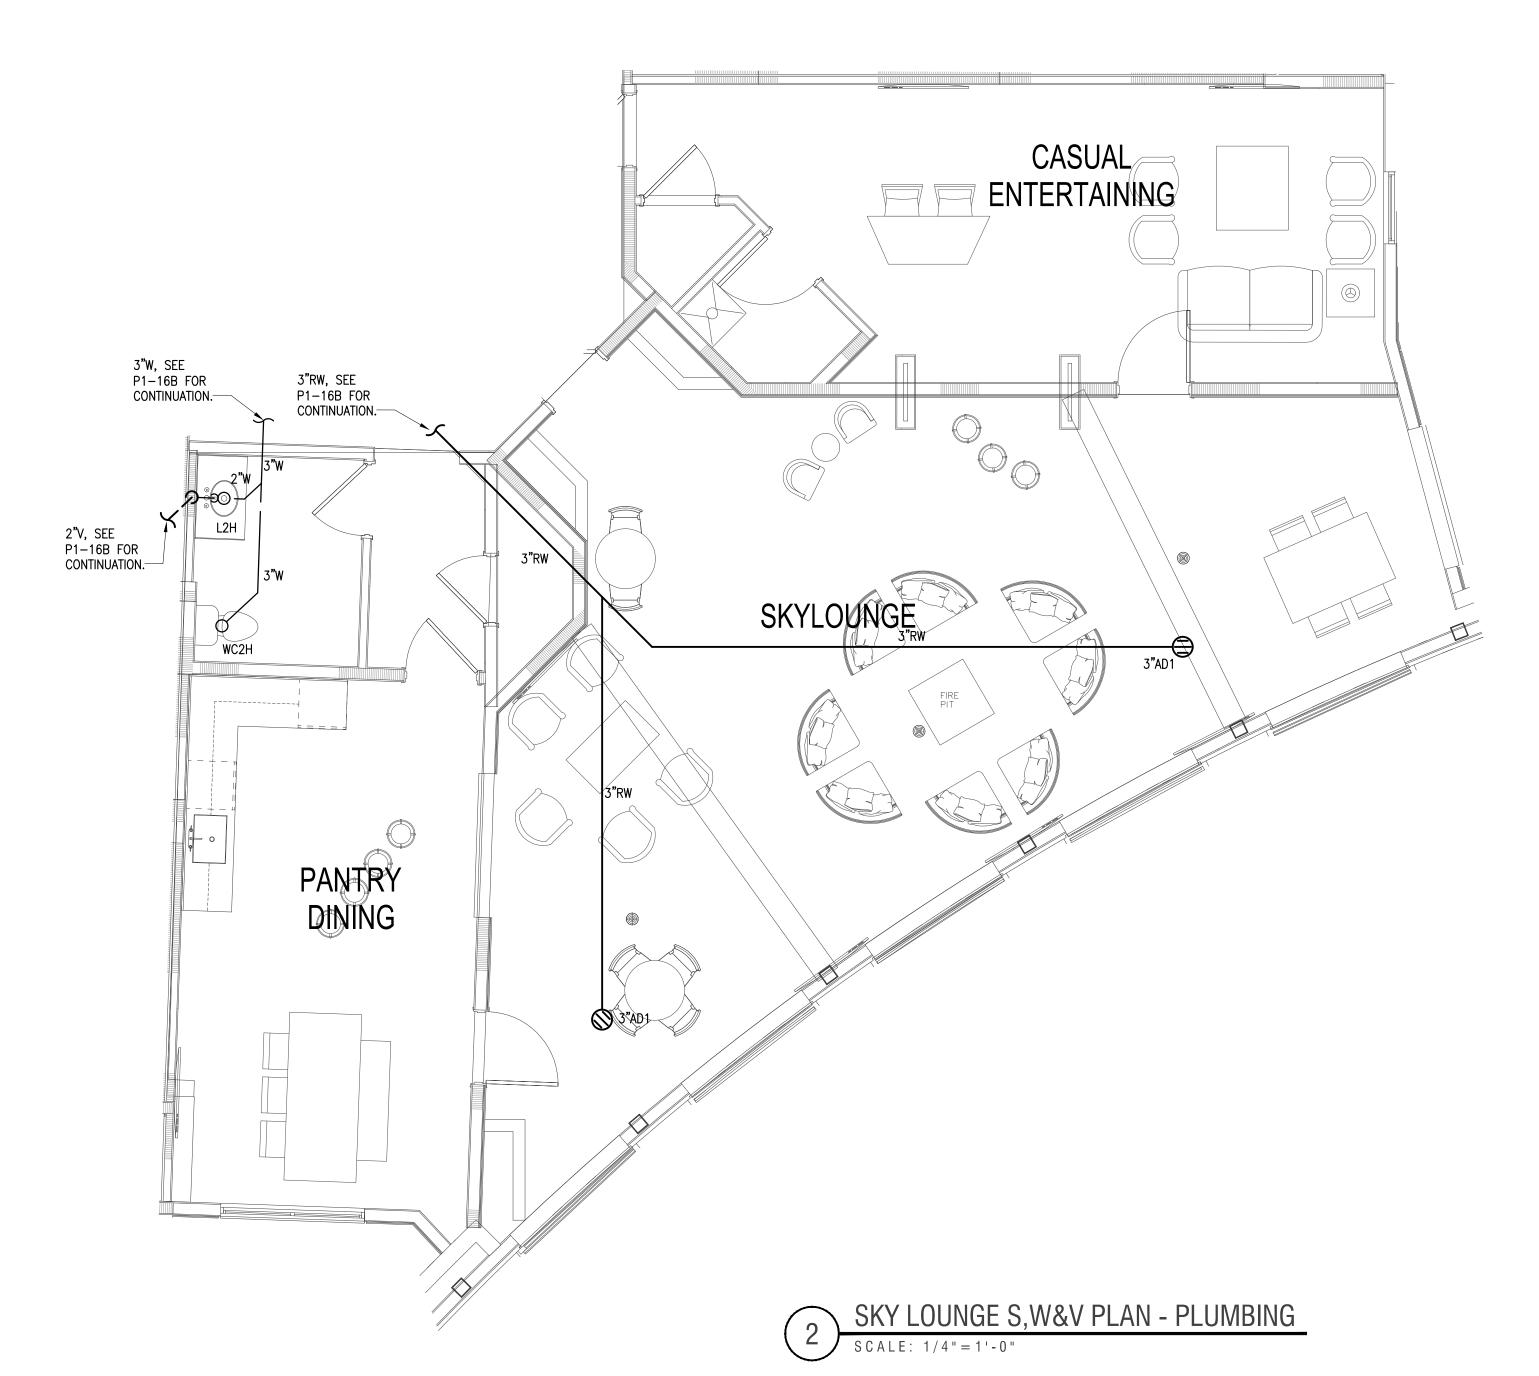

3 DOG SPA WATER PLAN - PLUMBING
SCALE: 1/4" = 1'-0"

SKY LOUNGE WATER PLAN - PLUMBING

SCALE: 1/4" = 1'-0"

THE PRESTON
PARTNERSHIP, LLC
A MULTI-DISCIPLINARY DESIGN FIRM

SOUTH TERRACES 115 PERIMETER CENTER PLACE, SUITE 950 ATLANTA, GEORGIA 30346 TELEPHONE: 770 396 7248 FAX: 770 396 2945

AMENITY PLANS -DOG SPA & SKY LOUNGE

P6-02

MMENTS

© 2017 The Preston Partnership, LLC

30X42