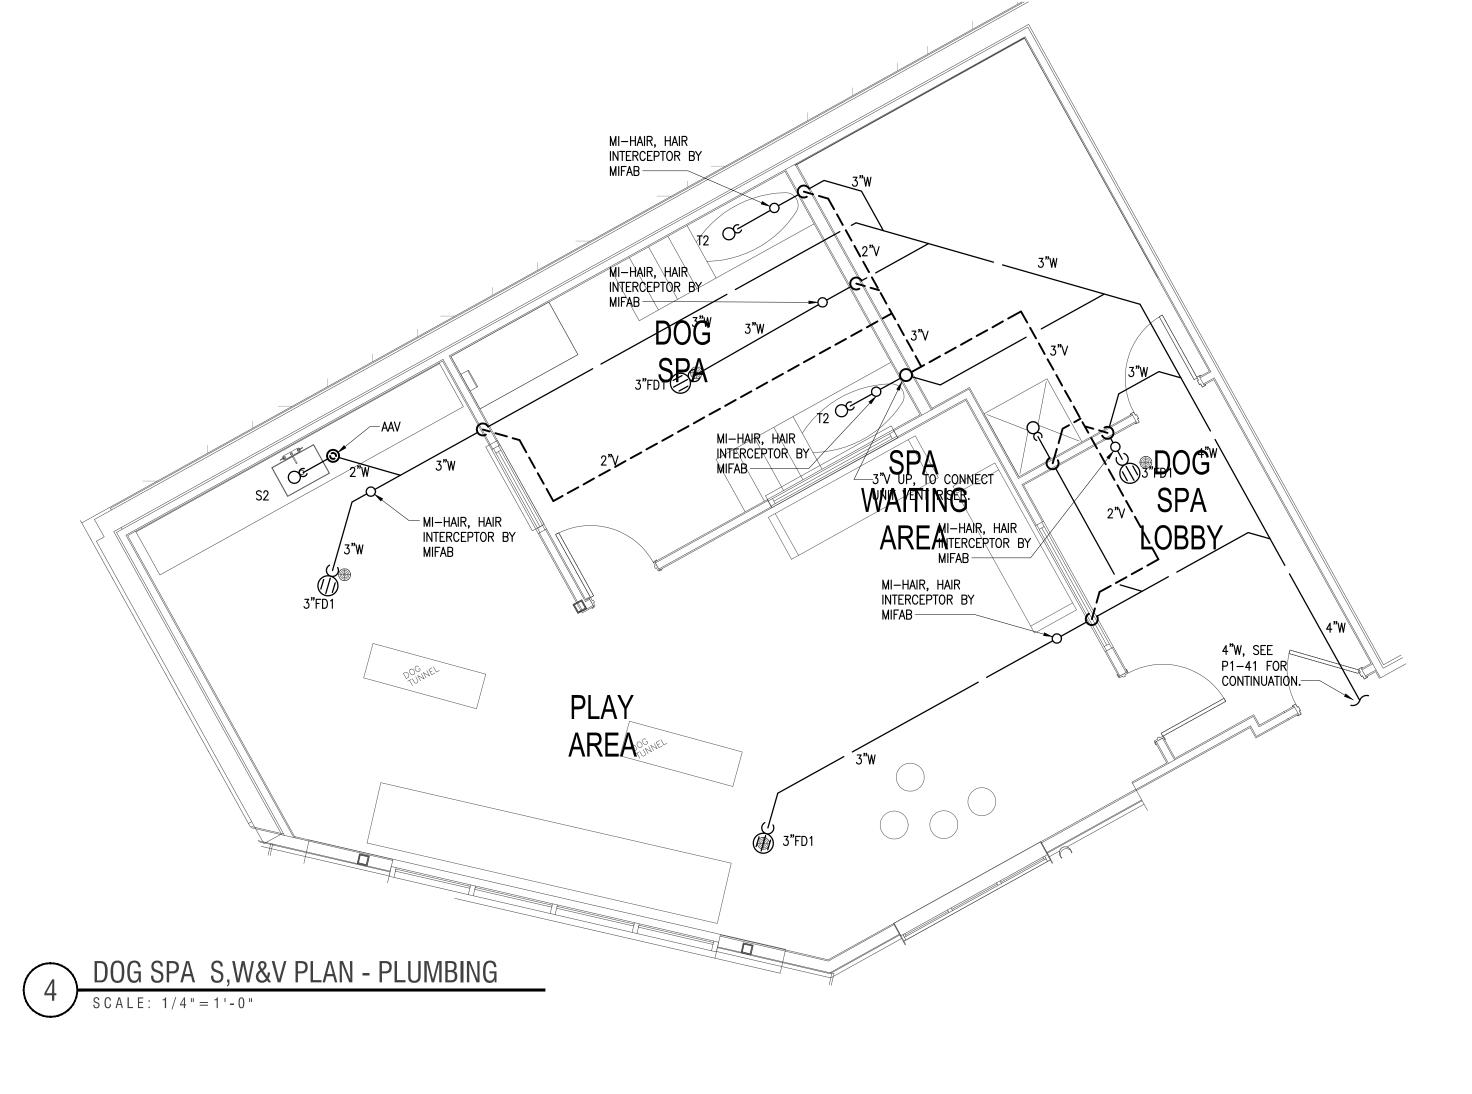

3 DOG SPA WATER PLAN - PLUMBING
SCALE: 1/4" = 1'-0"

SKY LOUNGE WATER PLAN - PLUMBING

SCALE: 1/4" = 1'-0"

THE PRESTON
PARTNERSHIP, LLC
A MULTI-DISCIPLINARY DESIGN FIRM

SOUTH TERRACES 115 PERIMETER CENTER PLACE, SUITE 950 ATLANTA, GEORGIA 30346 TELEPHONE: 770 396 7248 FAX: 770 396 2945

AMENITY PLANS -DOG SPA & SKY LOUNGE

P6-02

MMENTS

© 2017 The Preston Partnership, LLC

30X42