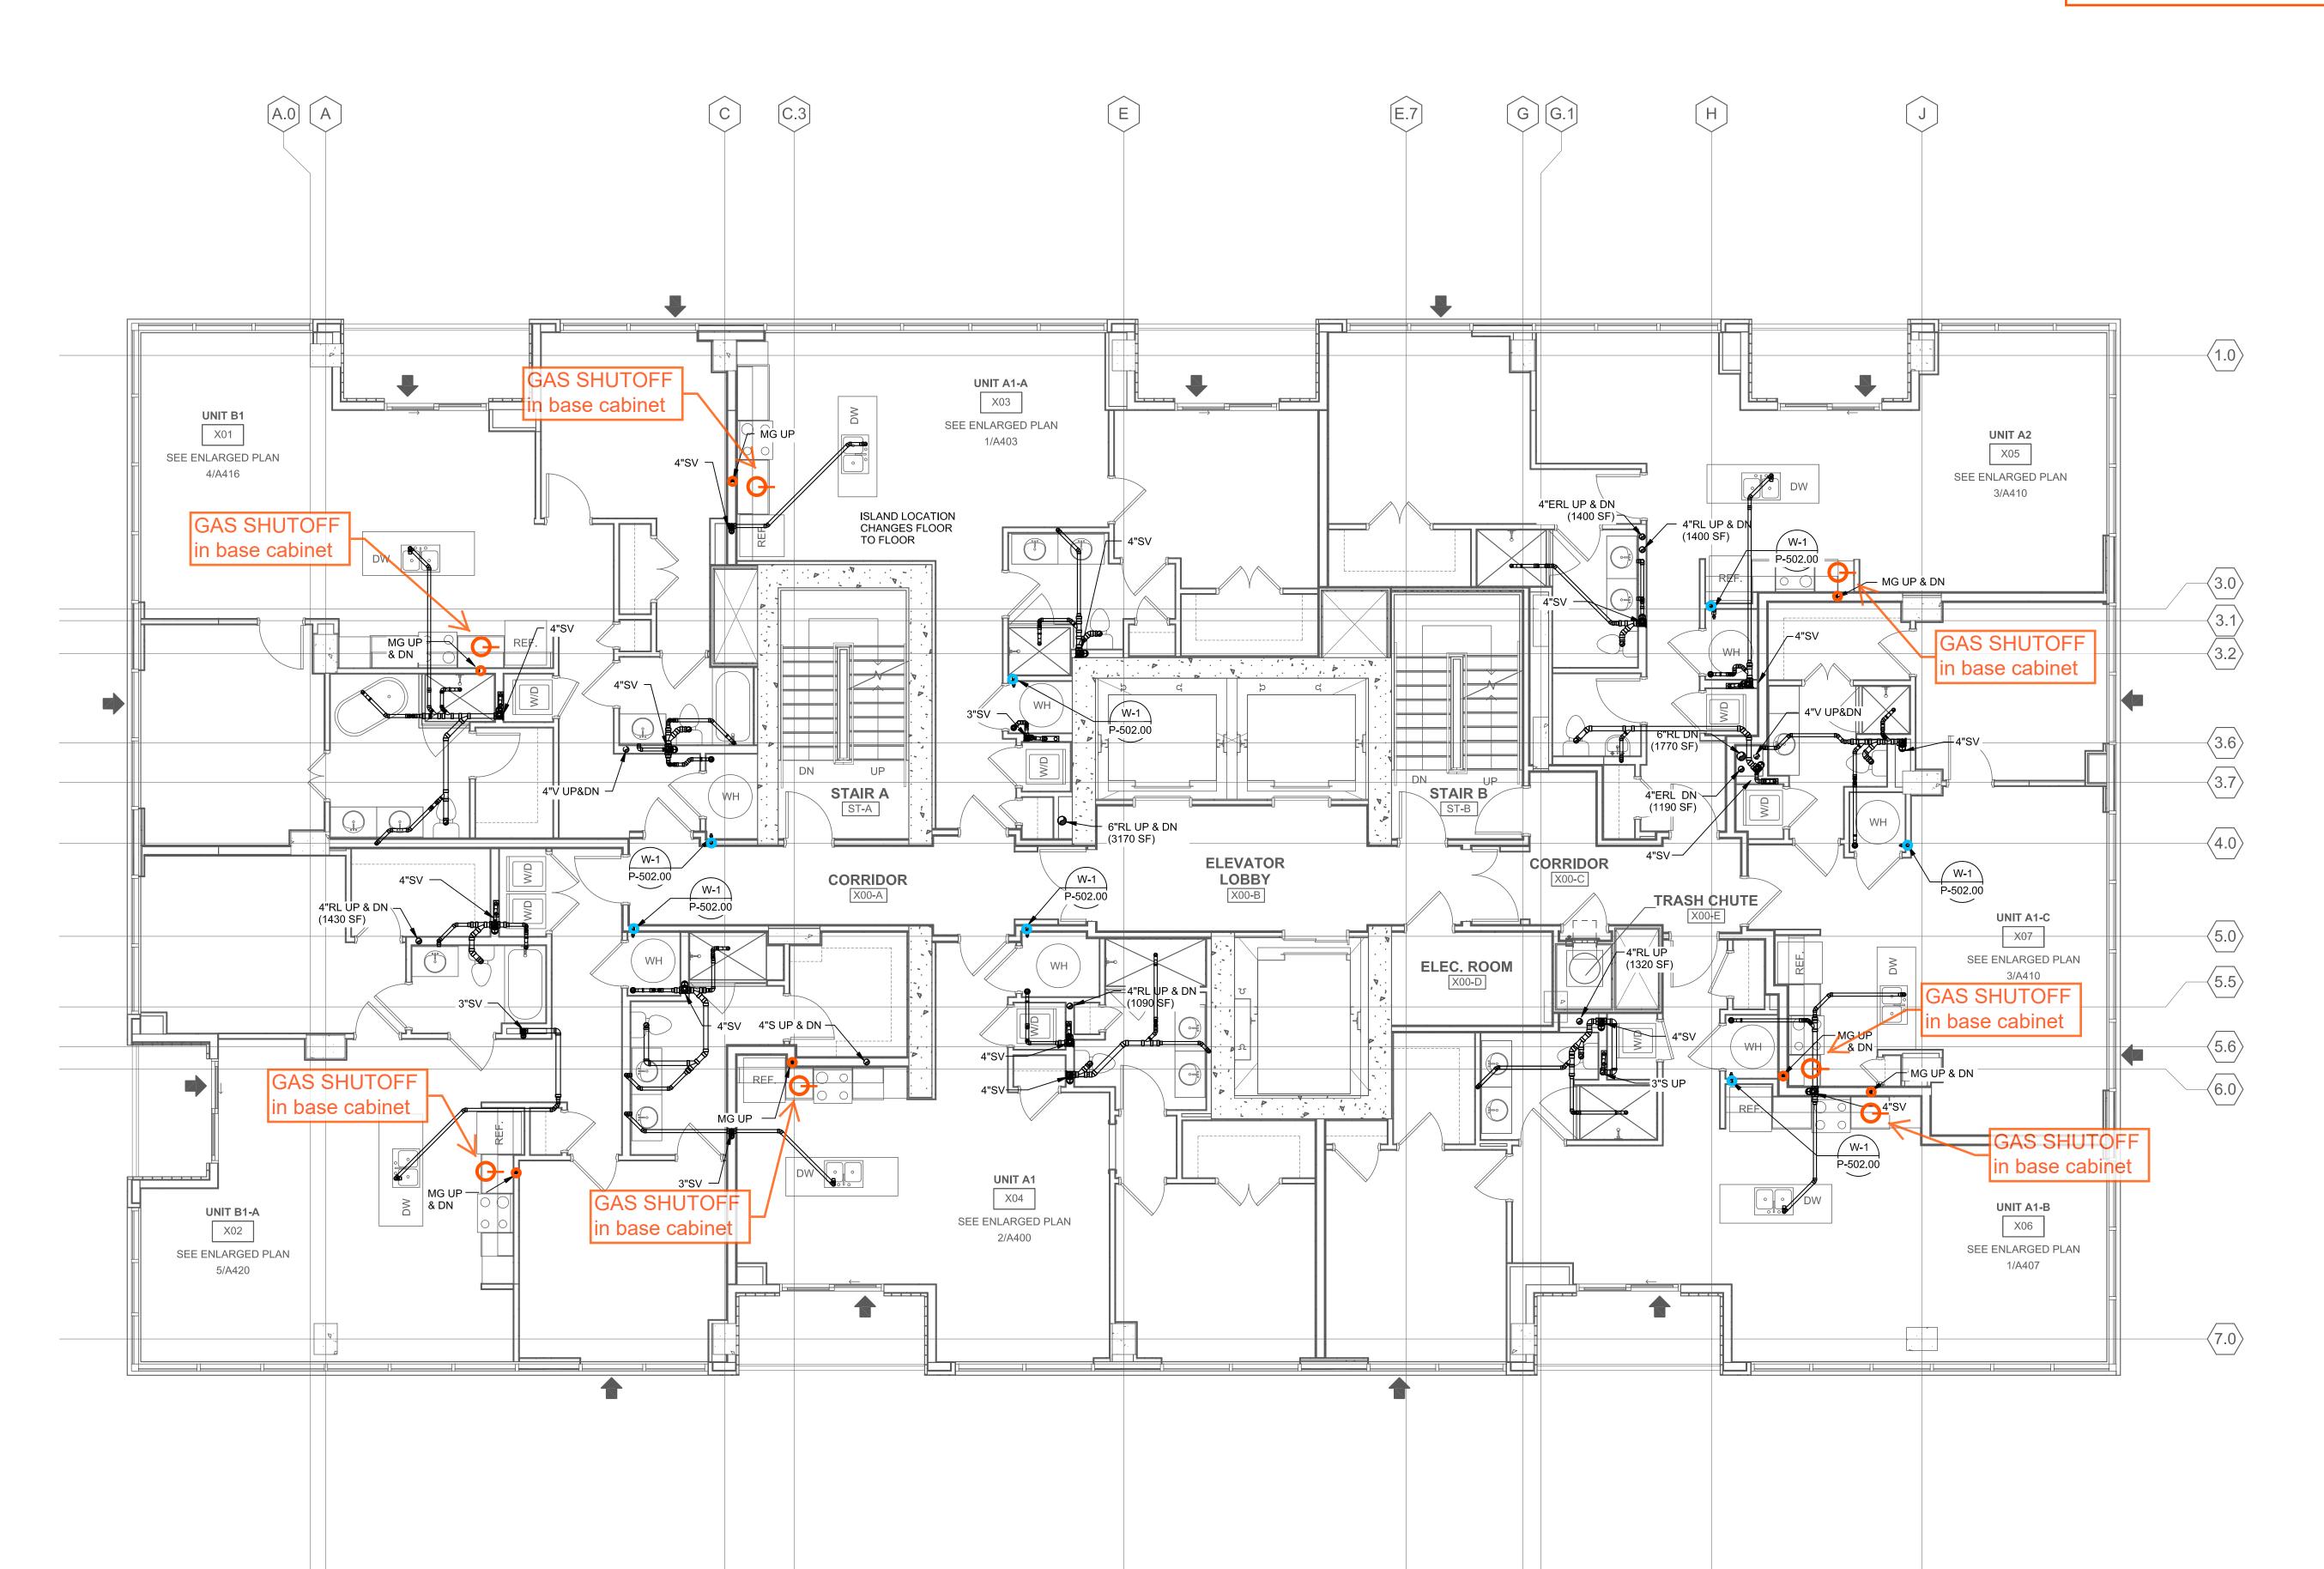

GAS SHUTOFF LOCATIONS CLEANOUTS & TRAP PRIMERS DOMESTIC WATER VALVES PLUMBING EQUIPMENT

(ASBUILT)

SHEET NO.

WATER MAIN INFORMATION
Boosted water main runs in vertical risers at each unit.
There is a shutoff valve for each unit in the mechanical closet.
There are additional shutoff valves on levels 7, 14 & 21 for each riser itself

APARTMENT GAS INFORMATION
Gas is provided to ranges on all floors.
Shutoffs and gas regulators are in base cabinet, typically to left of range.

I A COINTINACI DOCUMILINI

DRAWING TILE: PLUMBING AS-BUILT - LEVEL 3

PLUMBING EQUIPMENT

WATER MAIN INFORMATION

Boosted water main runs in vertical risers at each unit.

There is a shutoff valve for each unit in the mechanical closet.

There are additional shutoff valves on levels 7, 14 & 21 for each riser itself

WATER MAIN INFORMATION Boosted water main runs in vertical risers at each unit. There is a shutoff valve for each unit in the mechanical closet. There are additional shutoff valves on levels 7, 14 & 21 for each riser itself

APARTMENT GAS INFORMATION
Gas is provided to ranges on all floors.
Shutoffs and gas regulators are in base cabinet, typically to left of range.