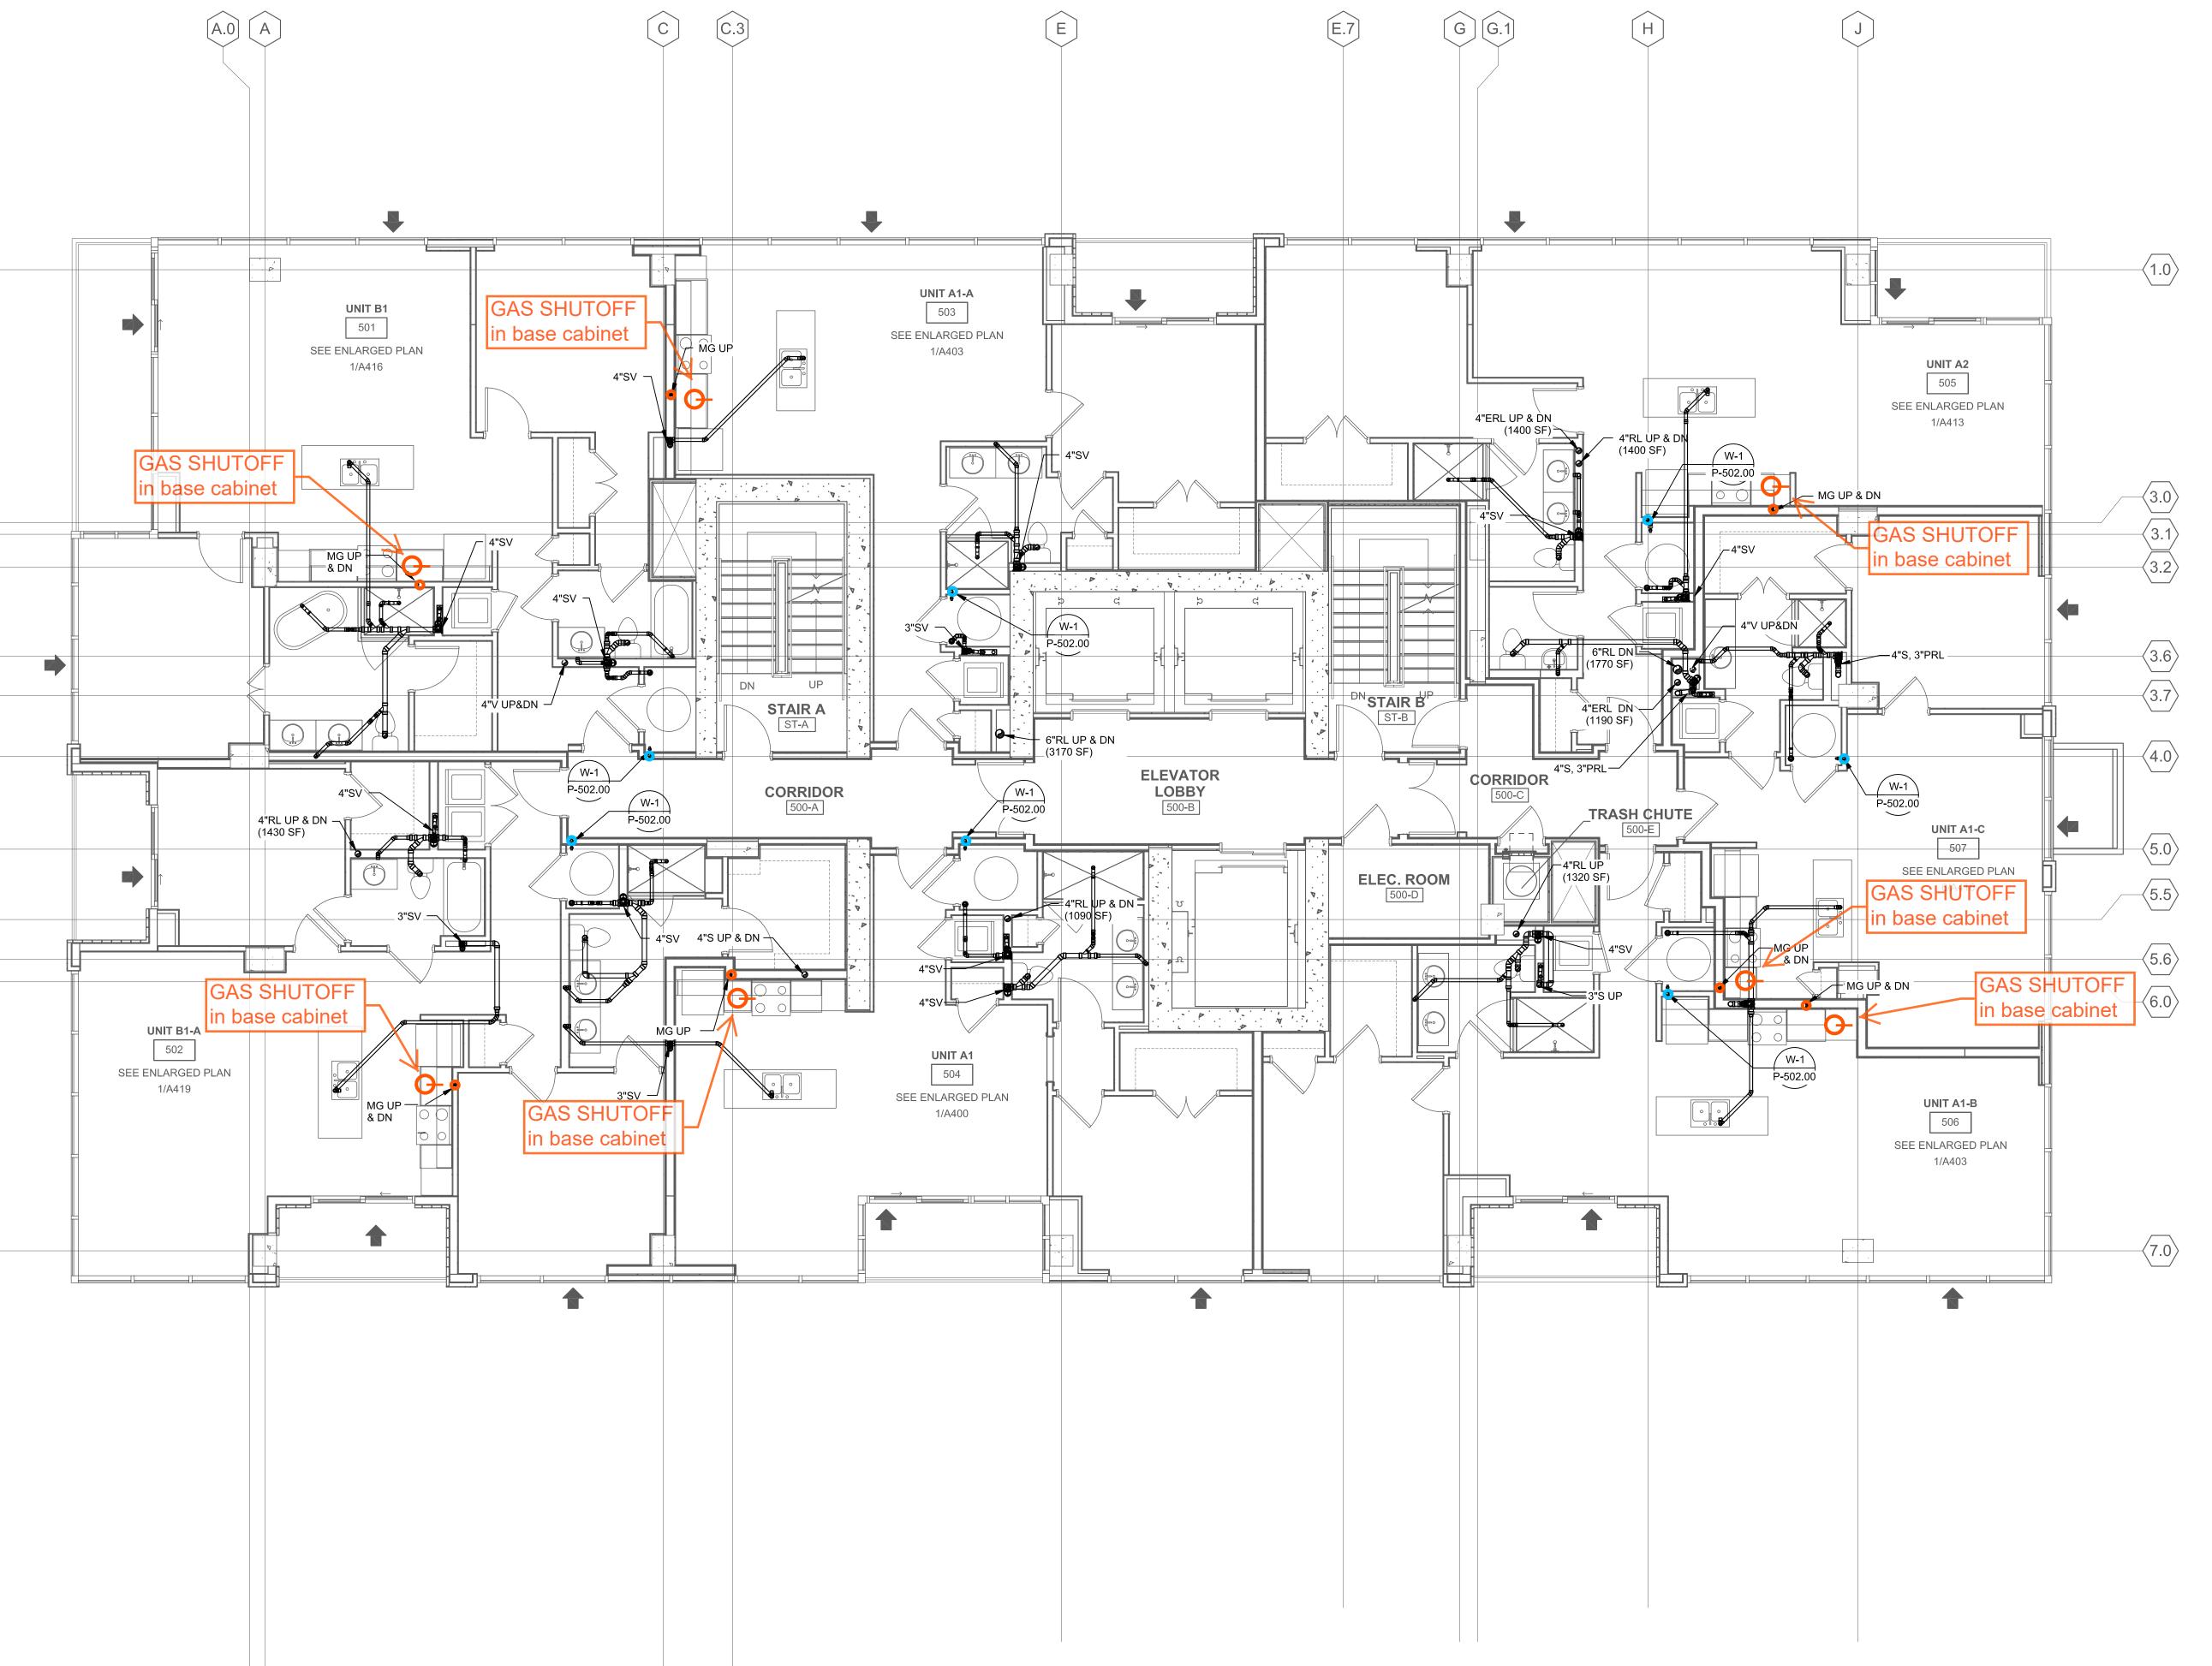

SHEET NO.

ASBUILT

CRITICAL WINTERIZATION ITEMS

GAS SHUTOFF LOCATIONS

CLEANOUTS & TRAP PRIMERS

DOMESTIC WATER VALVES

PLUMBING EQUIPMENT

APARTMENT GAS INFORMATION Gas is provided to ranges on all floors.
Shutoffs and gas regulators are in base cabinet, typically to left of range. G G.1TYP. U.N.O. **1.0 GAS SHUTOFF UNIT A1-A** 403 in base cabinet SEE ENLARGED PLAN SEE ENLARGED PLAN **UNIT A2**405 4"ERL UP & DN (1400 SF) SEE ENLARGED PLAN 2/A412 GAS SHUTOFF GAS SHUTOFF b d in base cabinet TIE IN 2"V FROM BELOW TIE IN 2"V FROM BELOW **ELEVATOR** W-1 P-502.00 4"RL UP & DN -\_\_TIE IN 2"V FROM BELOW + 4"SV 4"S UP & DN  $\rightarrow$ GAS SHUTOFF **UNIT B1-A** UNIT A1 404 SEE ENLARGED PLAN SEE ENLARGED PLAN P-502.00 **UNIT A1-B** 1/A400 SEE ENLARGED PLAN 2/A405

PLUMBING AS-BUILT - LEVEL 4

THESE DRAWINGS HAVE BEEN PREPARED BY MILLER MECHANICAL C & E LLC FOR THEIR EXCLUSIVE USE . ANY OTHER USE IS PROHIBITED.

DATE 8-1-17

DATE 8-1-17

SCALE AS SHOWN

DRAWN BY tkc

CHECKED BY

PLUMBING EQUIPMENT

WATER MAIN INFORMATION

Boosted water main runs in vertical risers at each unit.

There is a shutoff valve for each unit in the mechanical closet.

There are additional shutoff valves on levels 7, 14 & 21 for each riser itself

WATER MAIN INFORMATION Boosted water main runs in vertical risers at each unit. There is a shutoff valve for each unit in the mechanical closet. There are additional shutoff valves on levels 7, 14 & 21 for each riser itself