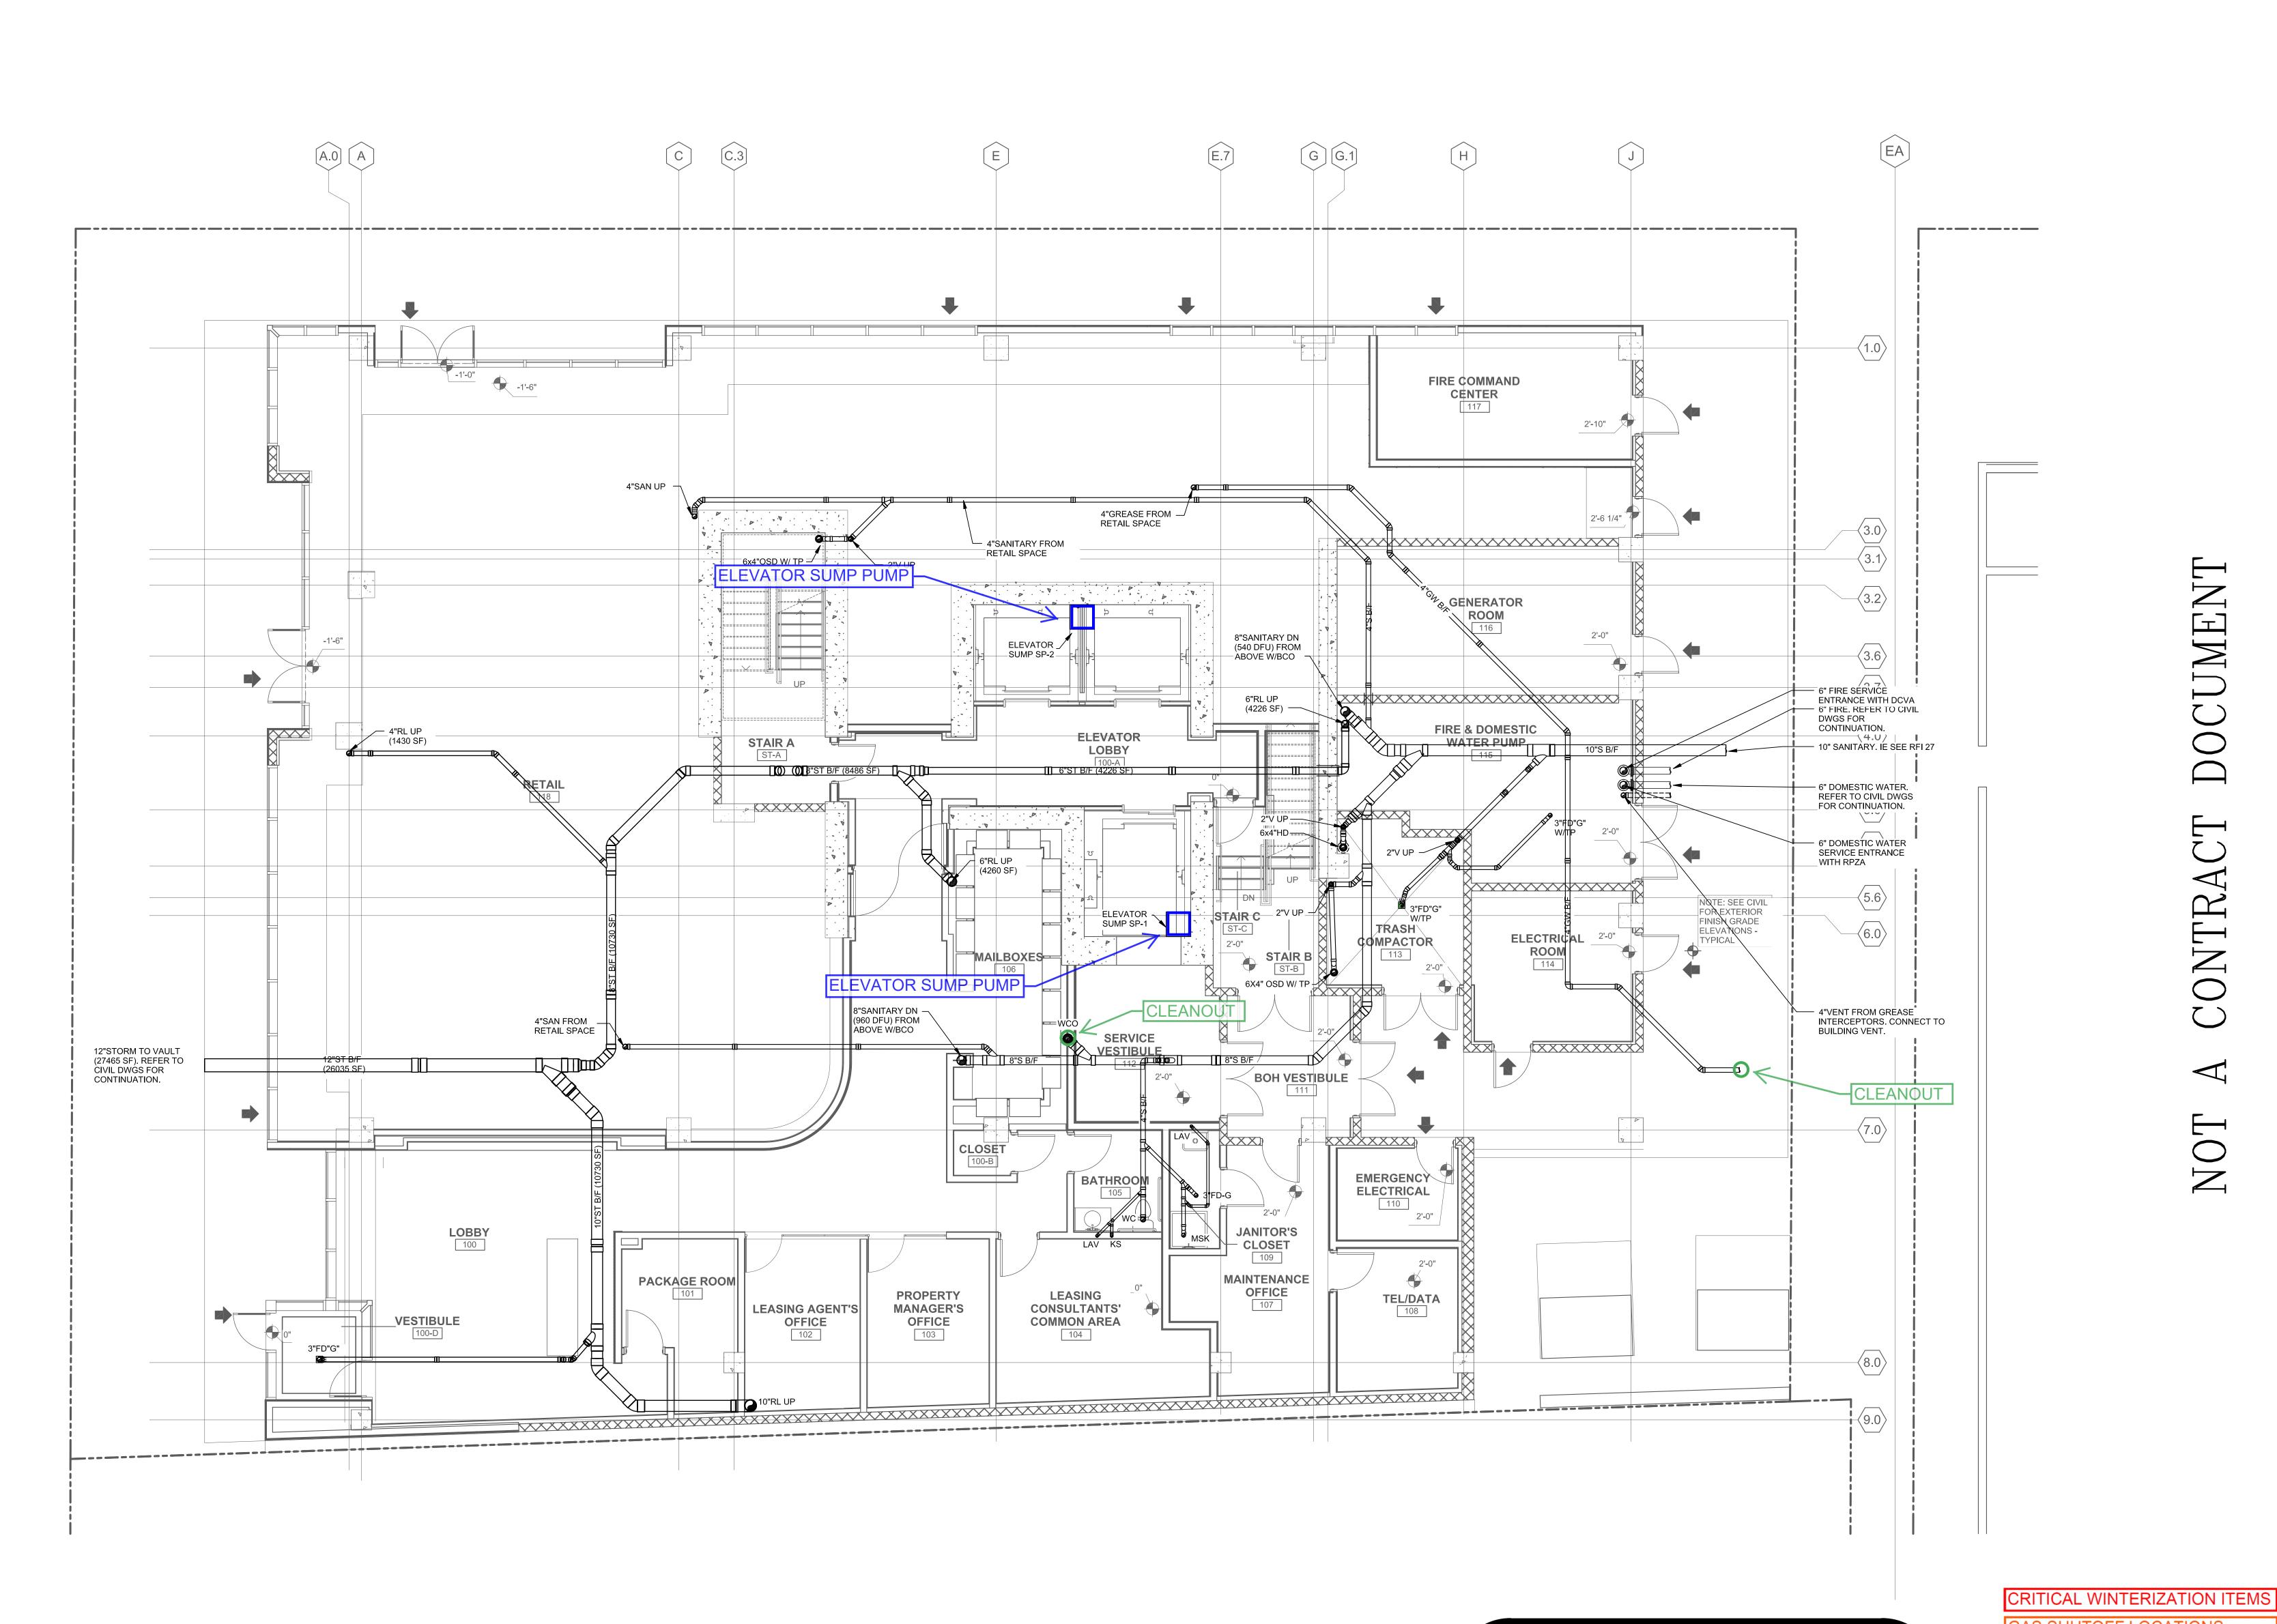

GAS SHUTOFF LOCATIONS CLEANOUTS & TRAP PRIMERS DOMESTIC WATER VALVES PLUMBING EQUIPMENT

(ASBUILT)

SHEET NO.

WATER MAIN INFORMATION
Boosted water main runs in vertical risers at each unit.
There is a shutoff valve for each unit in the mechanical closet.
There are additional shutoff valves on levels 7, 14 & 21 for each riser itself

APARTMENT GAS INFORMATION
Gas is provided to ranges on all floors.
Shutoffs and gas regulators are in base cabinet, typically to left of range.

I A COINTINACI DOCUMILINI

DRAWING TILE: PLUMBING AS-BUILT - LEVEL 3