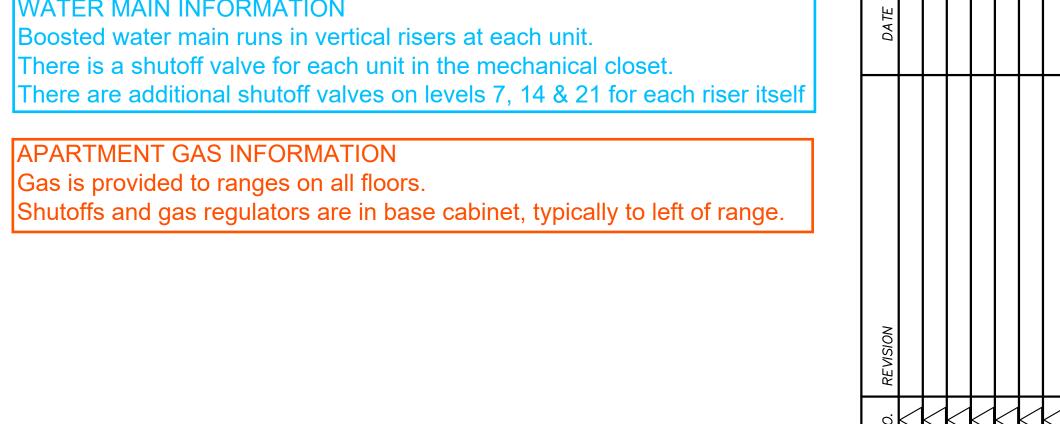

APARTMENT GAS INFORMATION
Gas is provided to ranges on all floors.
Shutoffs and gas regulators are in base cabinet, typically to left of range.

I A COINTINACI DOCUMILINI

DRAWING TILE: PLUMBING AS-BUILT - LEVEL 3

WATER MAIN INFORMATION Boosted water main runs in vertical risers at each unit. There is a shutoff valve for each unit in the mechanical closet. There are additional shutoff valves on levels 7, 14 & 21 for each riser itself

APARTMENT GAS INFORMATION
Gas is provided to ranges on all floors.
Shutoffs and gas regulators are in base cabinet, typically to left of range.