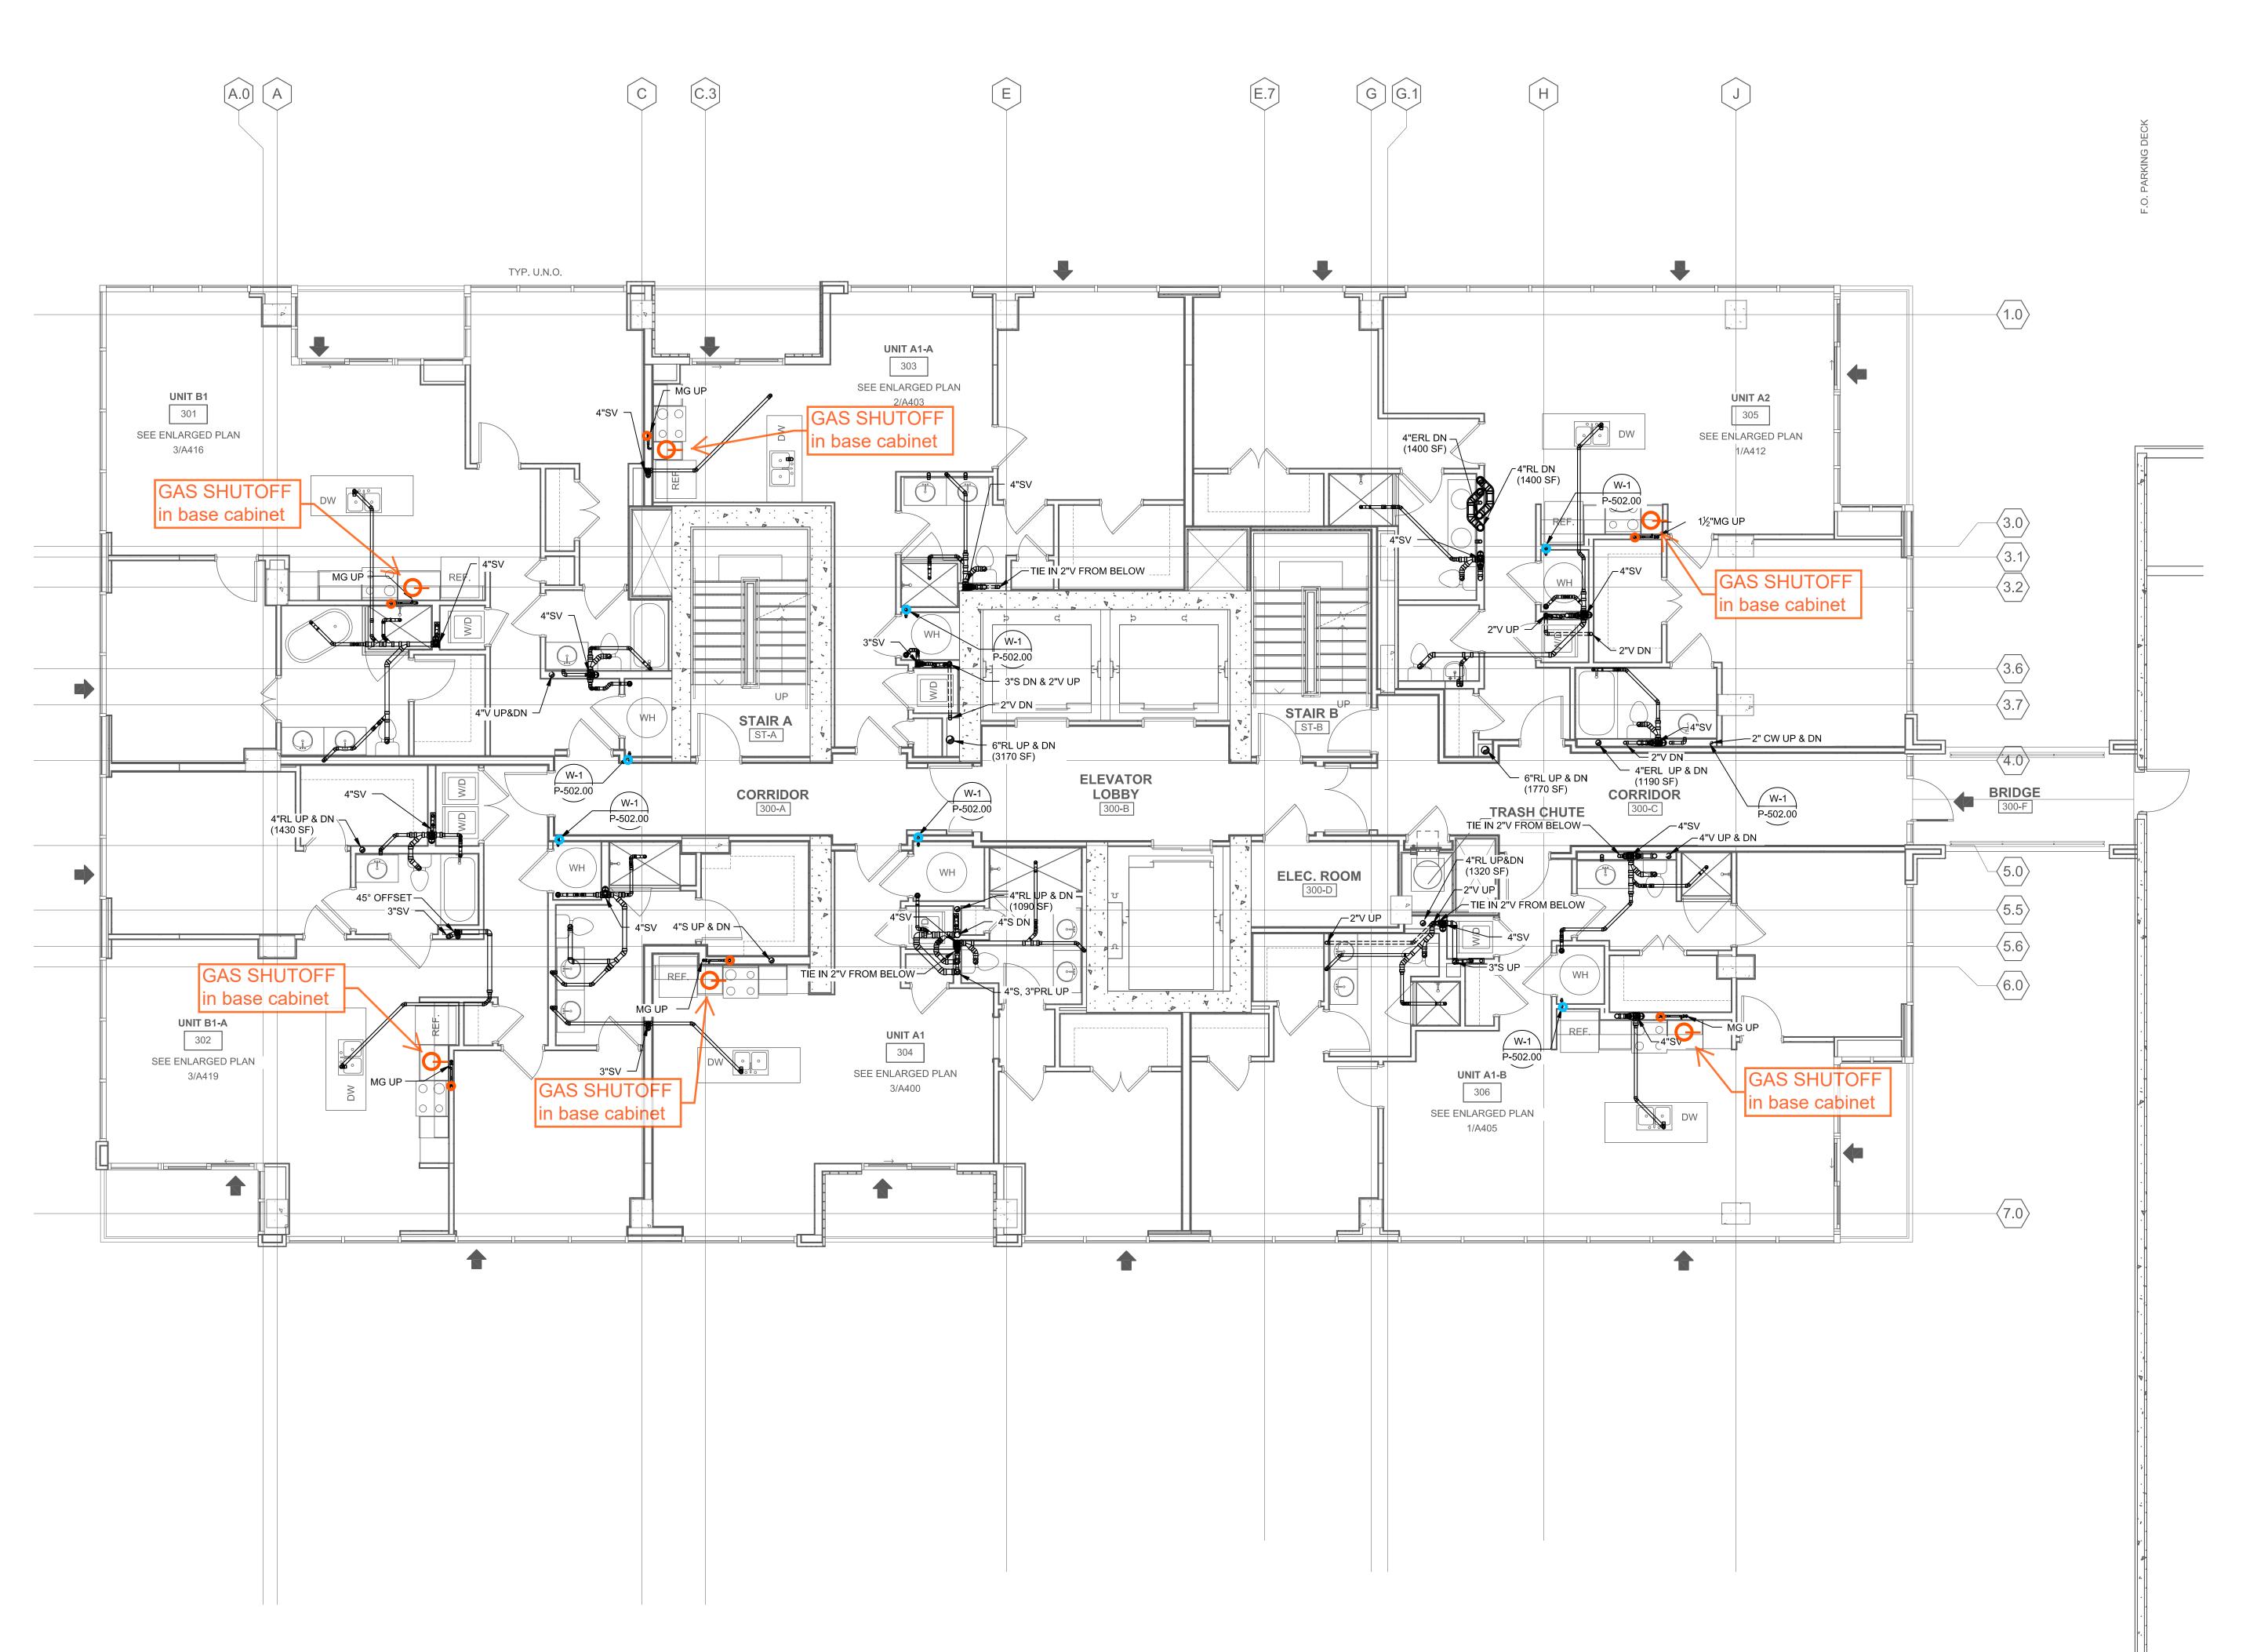

GAS SHUTOFF LOCATIONS CLEANOUTS & TRAP PRIMERS DOMESTIC WATER VALVES PLUMBING EQUIPMENT

(ASBUILT)

SHEET NO.

WATER MAIN INFORMATION
Boosted water main runs in vertical risers at each unit.
There is a shutoff valve for each unit in the mechanical closet.
There are additional shutoff valves on levels 7, 14 & 21 for each riser itself

APARTMENT GAS INFORMATION
Gas is provided to ranges on all floors.
Shutoffs and gas regulators are in base cabinet, typically to left of range.

I A COINTINACI DOCUMILINI

DRAWING TILE: PLUMBING AS-BUILT - LEVEL 3

WATER MAIN INFORMATION Boosted water main runs in vertical risers at each unit. There is a shutoff valve for each unit in the mechanical closet. There are additional shutoff valves on levels 7, 14 & 21 for each riser itself

APARTMENT GAS INFORMATION
Gas is provided to ranges on all floors.
Shutoffs and gas regulators are in base cabinet, typically to left of range.