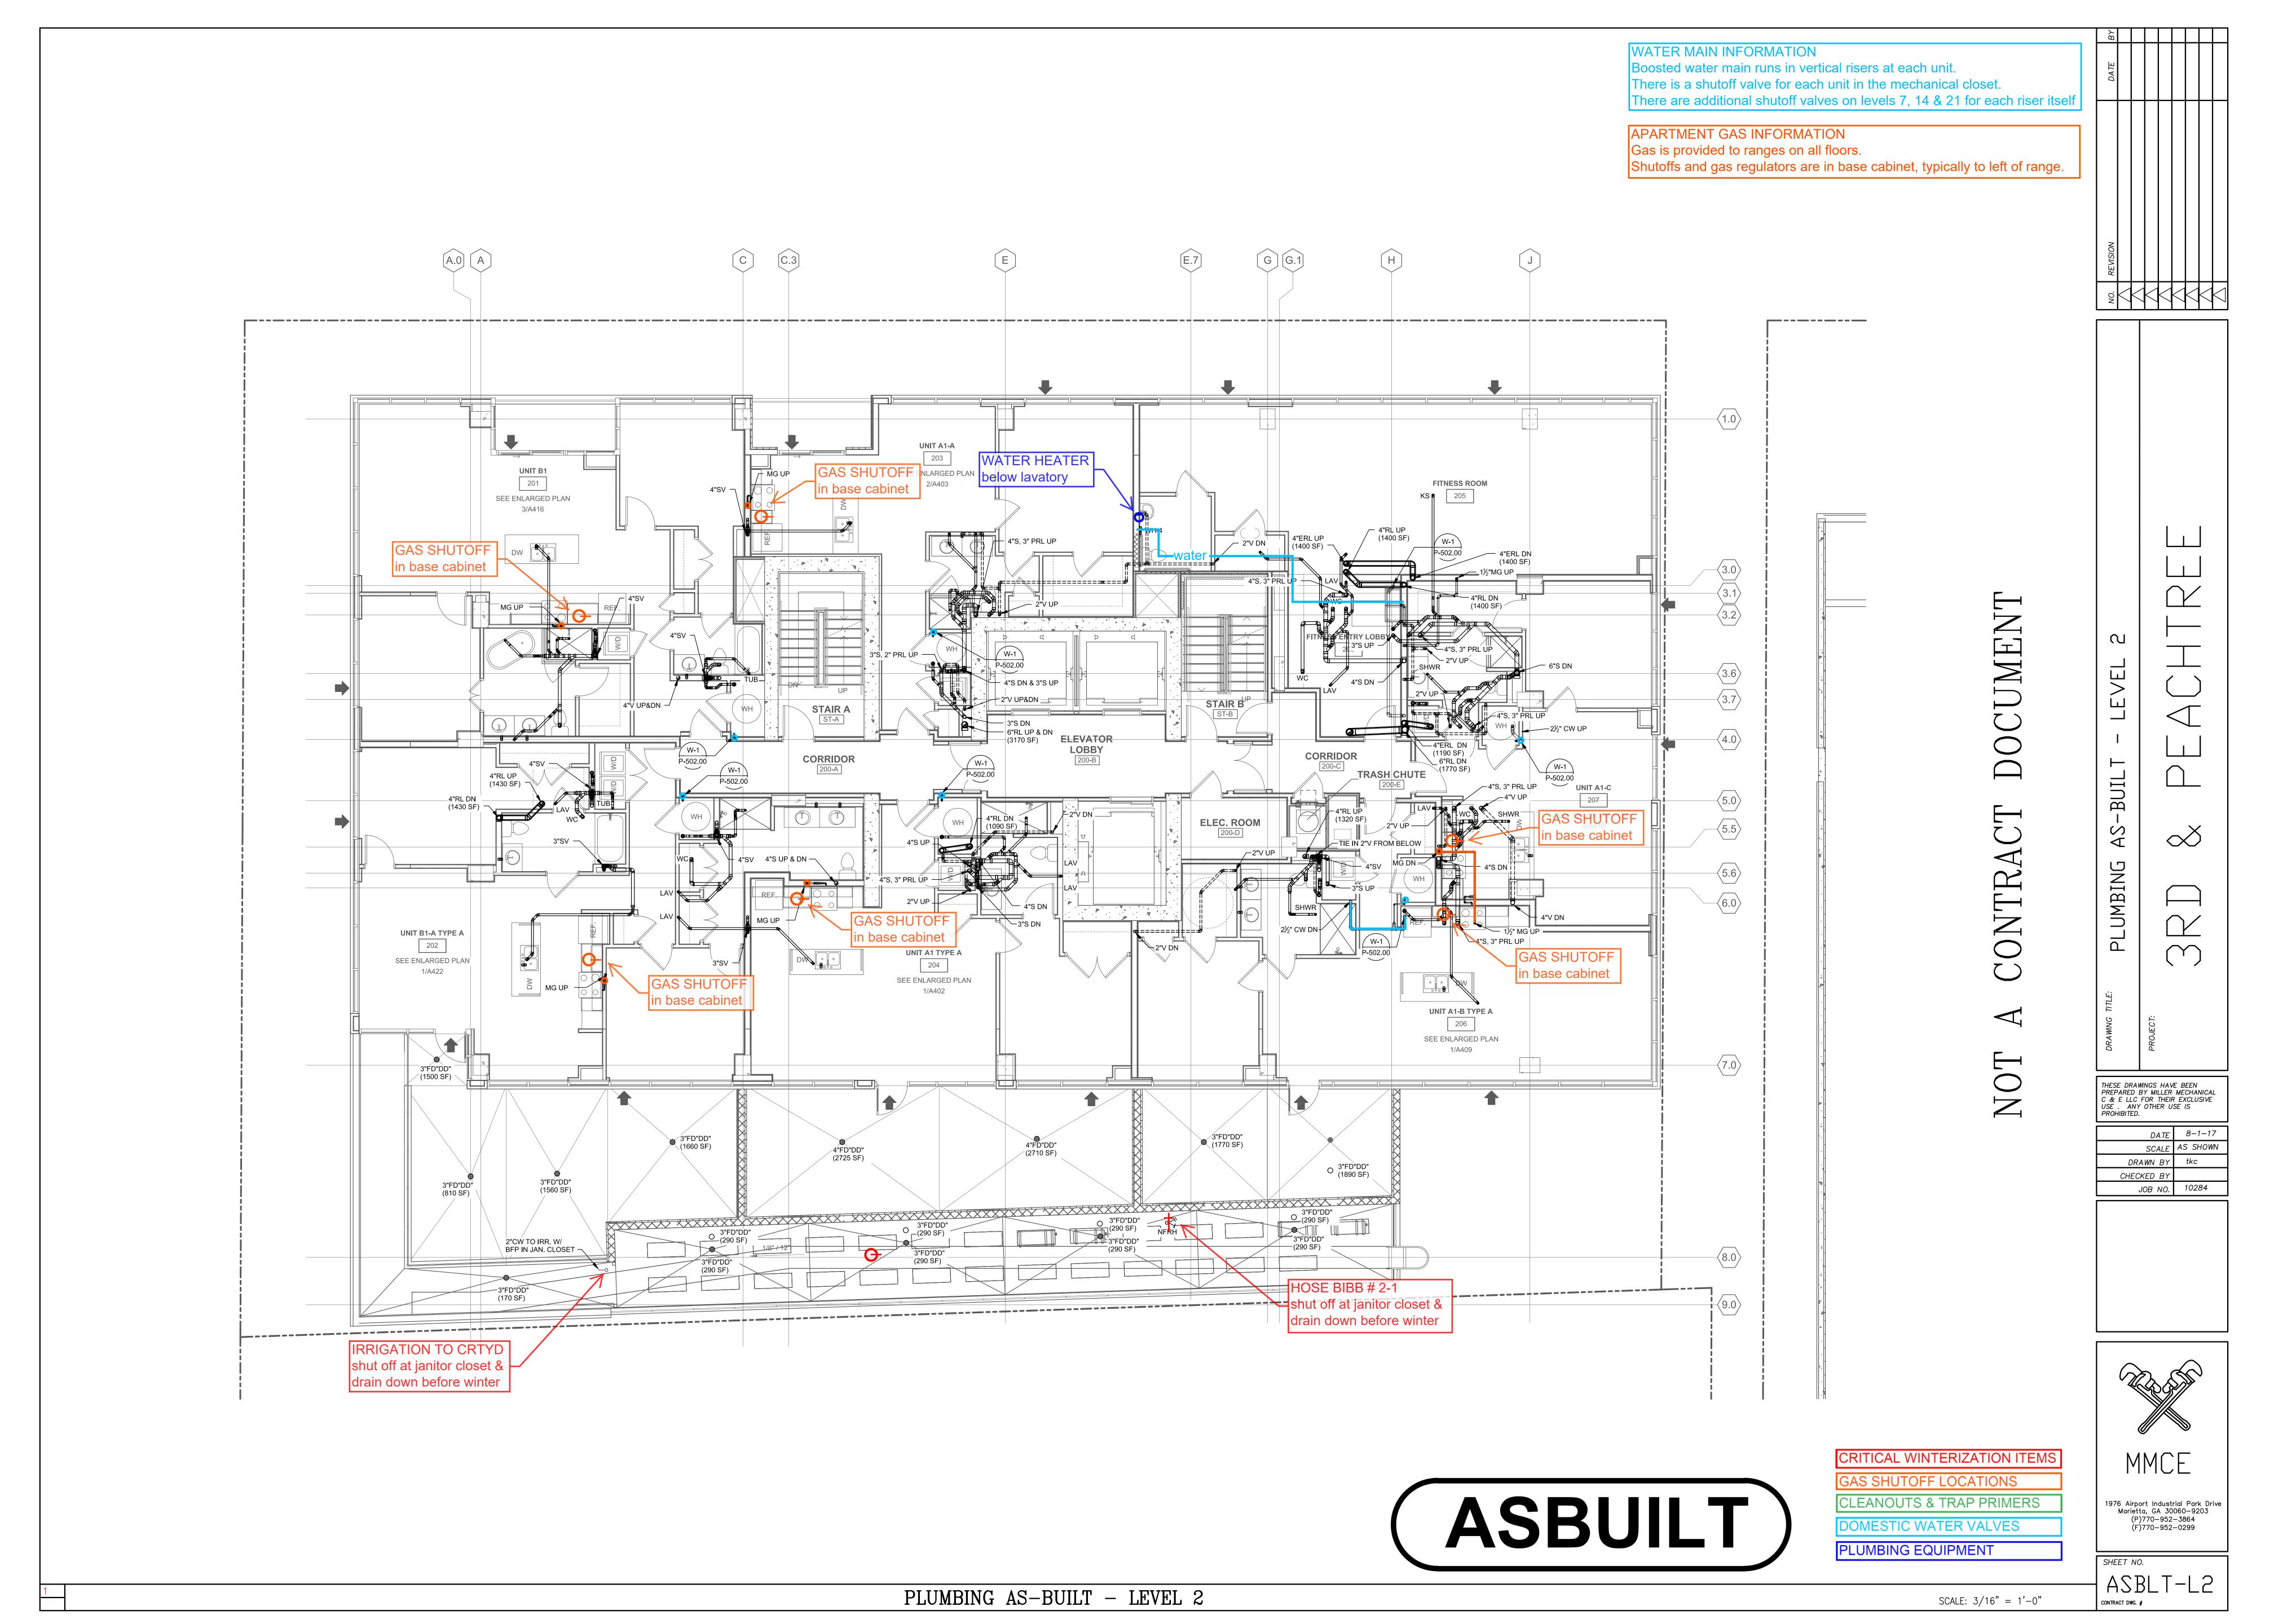

WATER MAIN INFORMATION Boosted water main runs in vertical risers at each unit. There is a shutoff valve for each unit in the mechanical closet. There are additional shutoff valves on levels 7, 14 & 21 for each riser itself

APARTMENT GAS INFORMATION
Gas is provided to ranges on all floors.
Shutoffs and gas regulators are in base cabinet, typically to left of range.