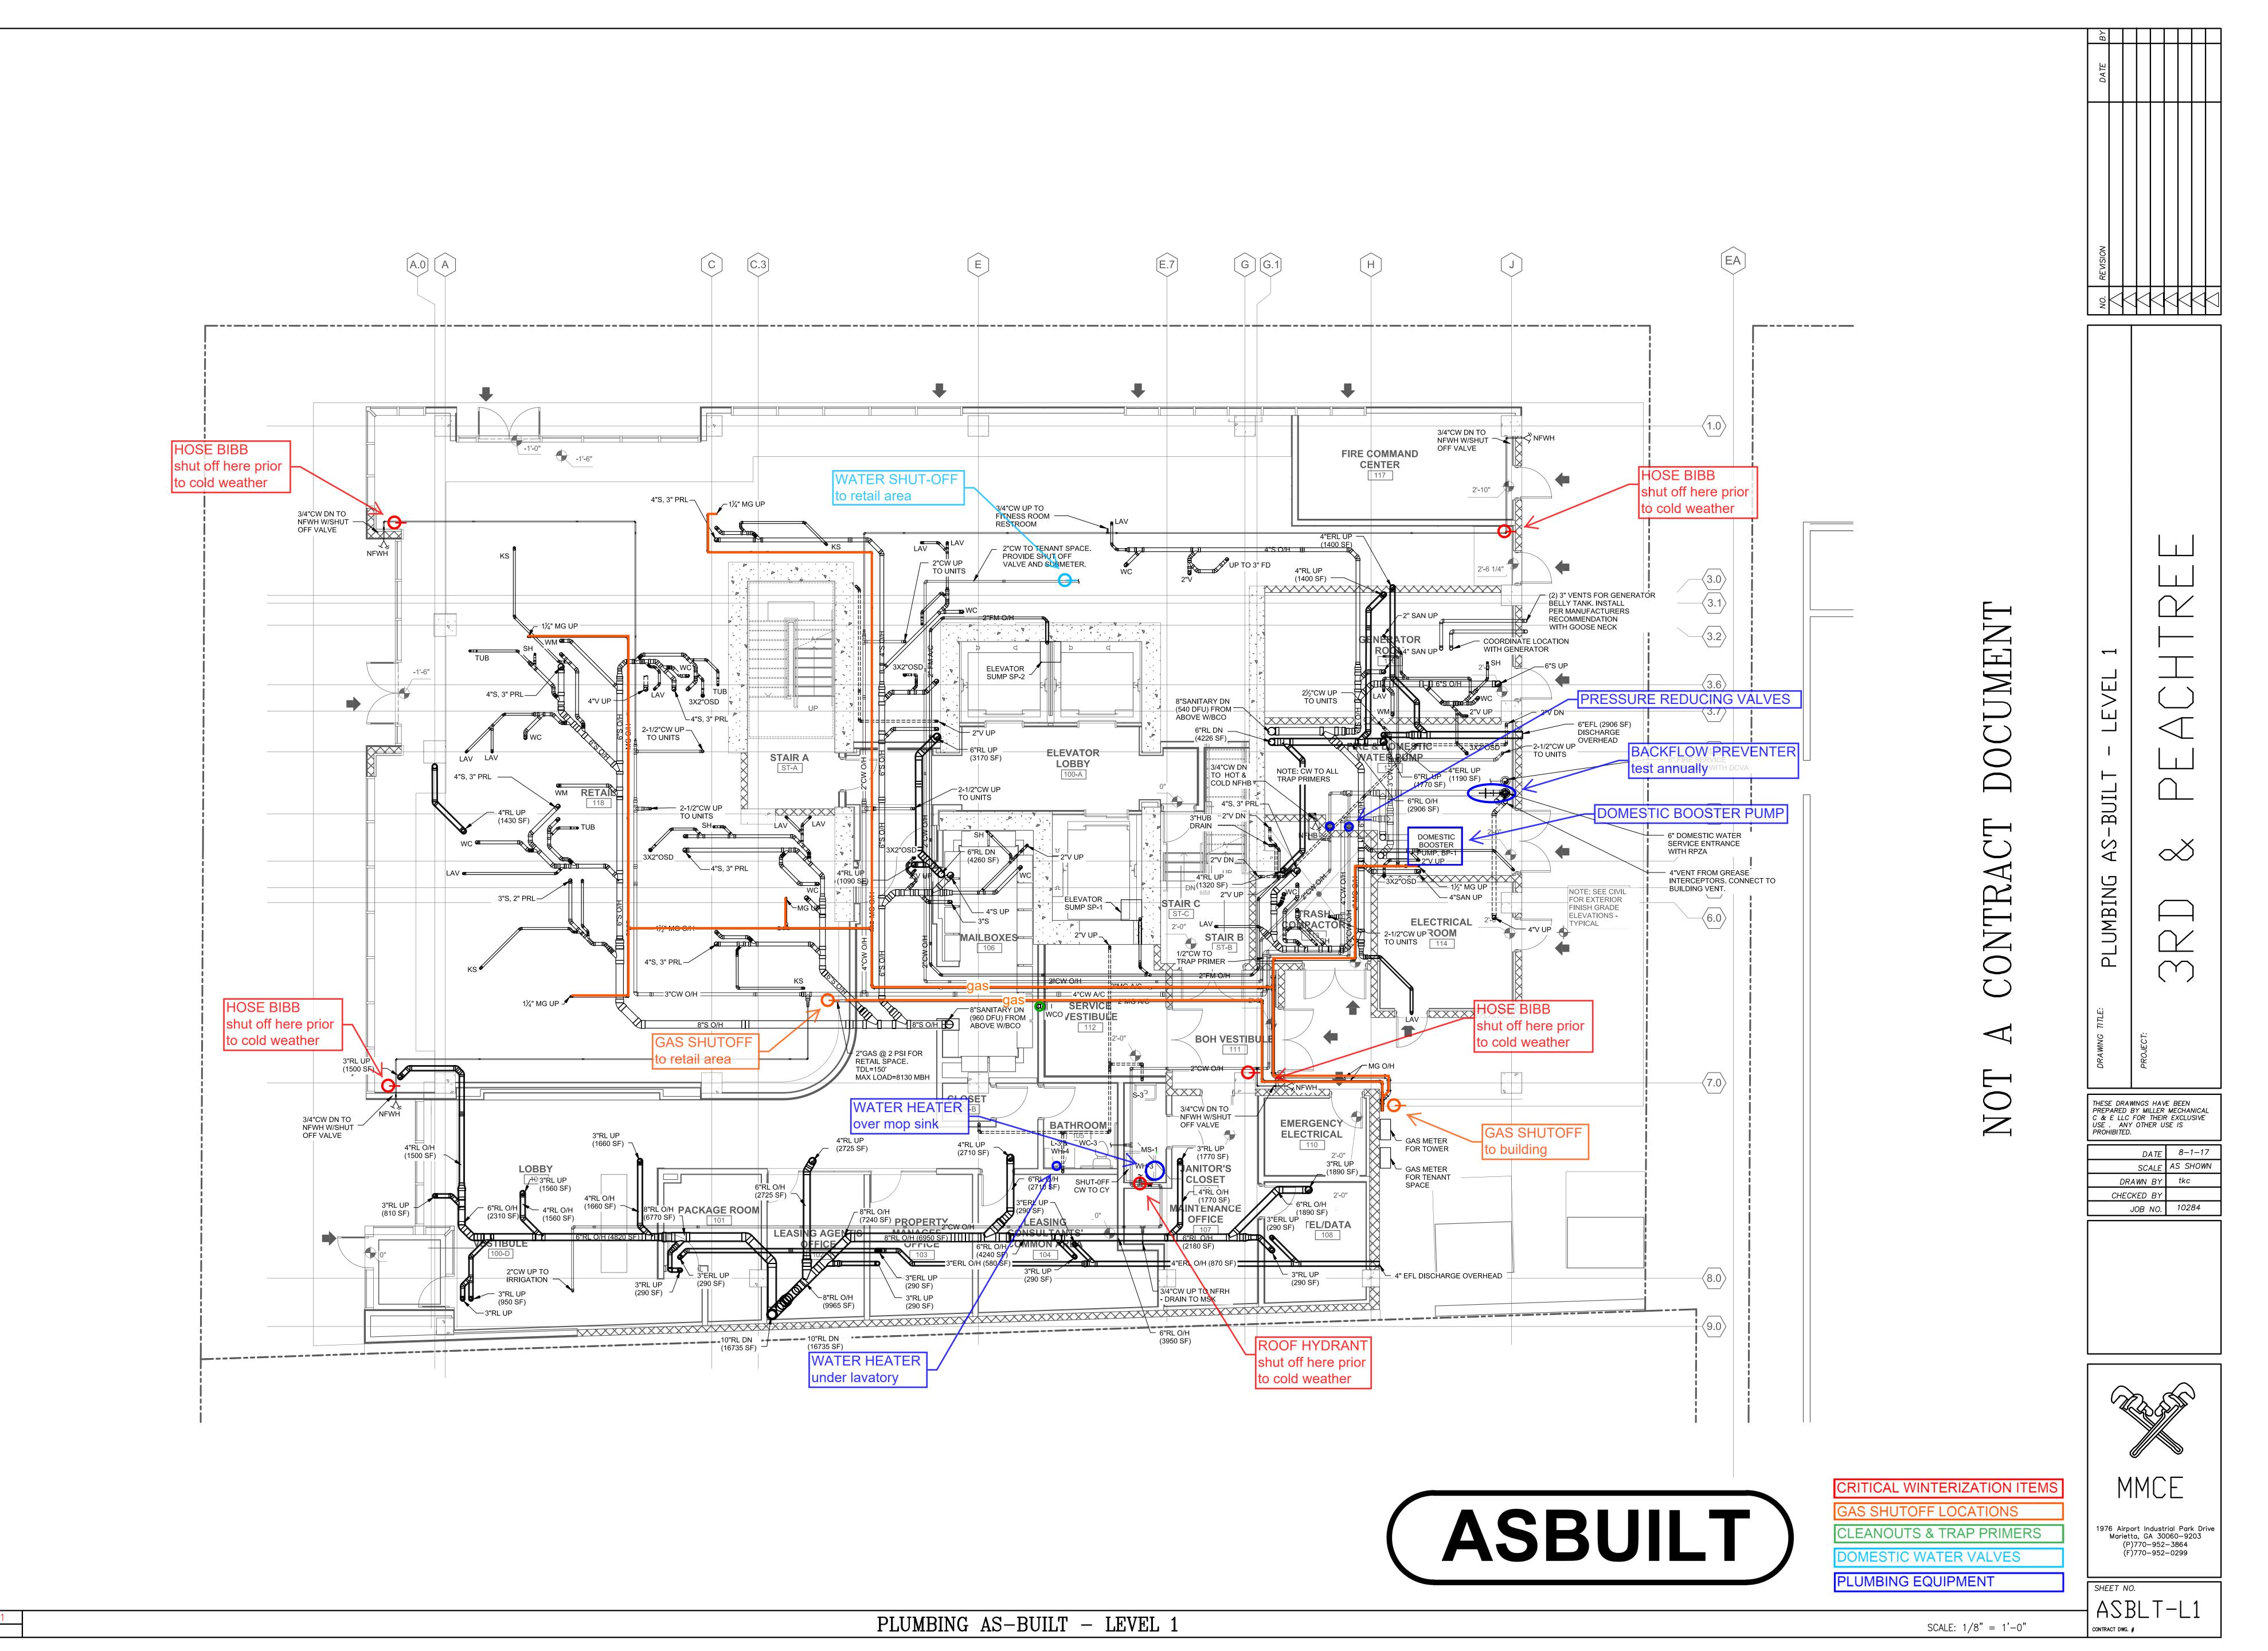

GAS SHUTOFF LOCATIONS CLEANOUTS & TRAP PRIMERS DOMESTIC WATER VALVES PLUMBING EQUIPMENT

(ASBUILT)

SHEET NO.

WATER MAIN INFORMATION
Boosted water main runs in vertical risers at each unit.
There is a shutoff valve for each unit in the mechanical closet.
There are additional shutoff valves on levels 7, 14 & 21 for each riser itself

APARTMENT GAS INFORMATION
Gas is provided to ranges on all floors.
Shutoffs and gas regulators are in base cabinet, typically to left of range.

I A COINTINACI DOCUMILINI

DRAWING TILE: PLUMBING AS-BUILT - LEVEL 3