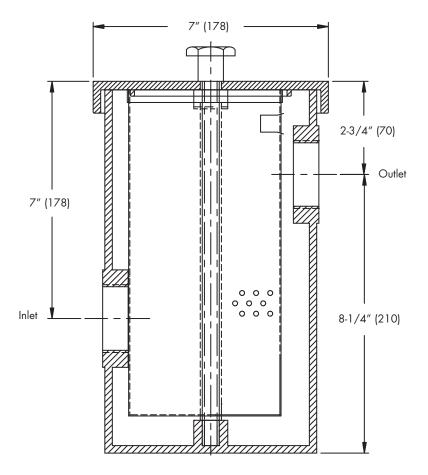

## Hair, Plaster & Sediment Interceptor

**SPECIFICATION:** Watts Drainage SI-742 floor mounted epoxy coated cast aluminum sediment interceptor with removable stainless steel sediment basket, gasketed cover, and 2" (51mm) IPS threaded connections.

NOTE: 10"(254) clearance required above cover to remove sediment basket.

| Op<br>Suffix | tions (Select One or More)  Description |  |
|--------------|-----------------------------------------|--|
| -SS          | Stainless Steel                         |  |